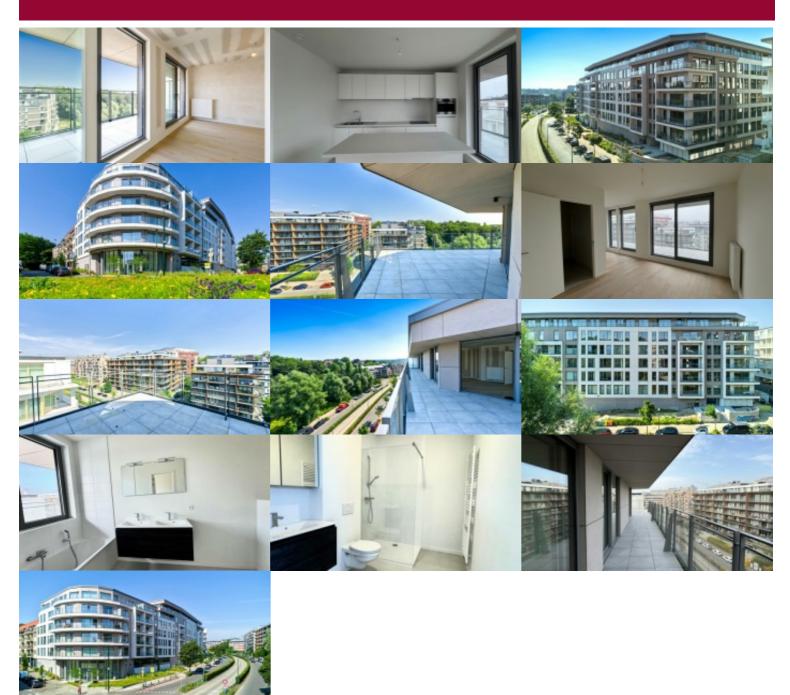

The flat is very bright and has a splendid west facing terrace surrounding the flat overlooking the front of the building.

Entrance hall with checkroom and separate toilet. The living area with dining room and open kitchen is extended by the wide part of the terrace.

2 bedrooms on either side of the flat, the master bedroom with a full bathroom, the second with a shower room -Utility room/laundry

A truly unique apartment with exceptional views.

Mandatory parking is available at extra cost, as are bicycle sheds and cellars in the basement.