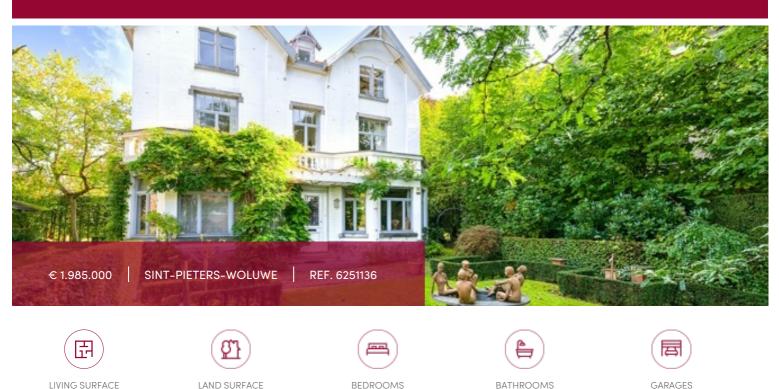

# 1150 Sint-Pieters-Woluwe

1200 m<sup>2</sup>

440 m<sup>2</sup>

Exceptionally privileged location, peacefully situated in one of the most beautiful neighborhoods of Woluwe-Saint-Pierre, near the Saint-Paul Church and close to public transport, charming characterful house with an artist's studio (± 70m<sup>2</sup>) designed by two renowned architects, Puissant and Delune. This charming home consists of spacious reception rooms, an office, kitchen, 5 bedrooms, 3 bathrooms, cellars, and a large garage. Possibility to accommodate a liberal profession. EPC G.

#### GENERAL

| Туре              | house               |
|-------------------|---------------------|
| Price             | € 1.985.000         |
| Land surface      | 1200 m <sup>2</sup> |
| Bedrooms          | 5                   |
| Garages           | 1                   |
| Floors            | 2                   |
| Construction year | 1903                |
| Garden surface    | 1050 m²             |
| Kitchen (type)    | fully fitted        |
| Office area       | 17 m <sup>2</sup>   |
| Laundry room      | $\checkmark$        |
|                   |                     |
| Neighborhood      | quiet               |
| Cellar            | ~                   |
| PEB               | 400 kW/m²           |

| City            | Sint-Pieters-Woluwe |
|-----------------|---------------------|
| Living surface  | 440 m <sup>2</sup>  |
| Terrace surface | 20 m²               |
| Bathrooms       | 3                   |
| Parkings        | 2                   |
| Available       | vanaf akte          |
| State           | to be renovated     |
| Facades         | 4                   |
| Office          | ~                   |
| Toilets         | 4                   |
| Heating (type)  | individual          |
| Heating         | gas (centr. heat.)  |
| Neighborhood    | residential area    |
| Double glass    | ✓                   |
| PEB category    | G                   |