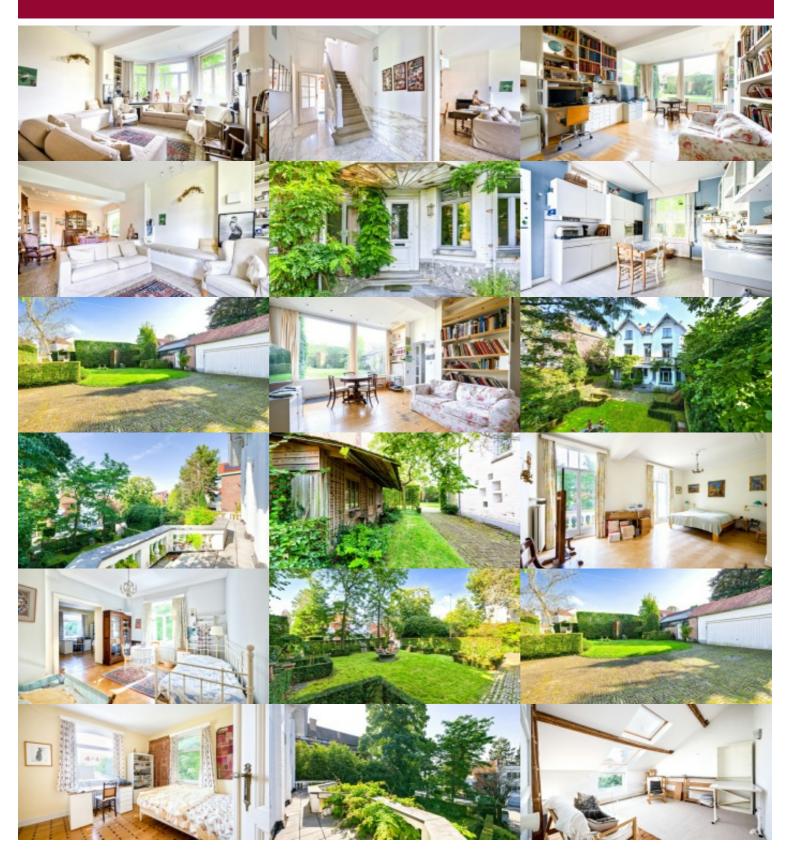

# 1150 Sint-Pieters-Woluwe

1200 m<sup>2</sup>

440 m<sup>2</sup>

Exceptionally privileged location, peacefully situated in one of the most beautiful neighborhoods of Woluwe-Saint-Pierre, near the Saint-Paul Church and close to public transport, charming characterful house with an artist's studio (± 70m<sup>2</sup>) designed by two renowned architects, Puissant and Delune. This charming home consists of spacious reception rooms, an office, kitchen, 5 bedrooms, 3 bathrooms, cellars, and a large garage. Possibility to accommodate a liberal profession. EPC G.