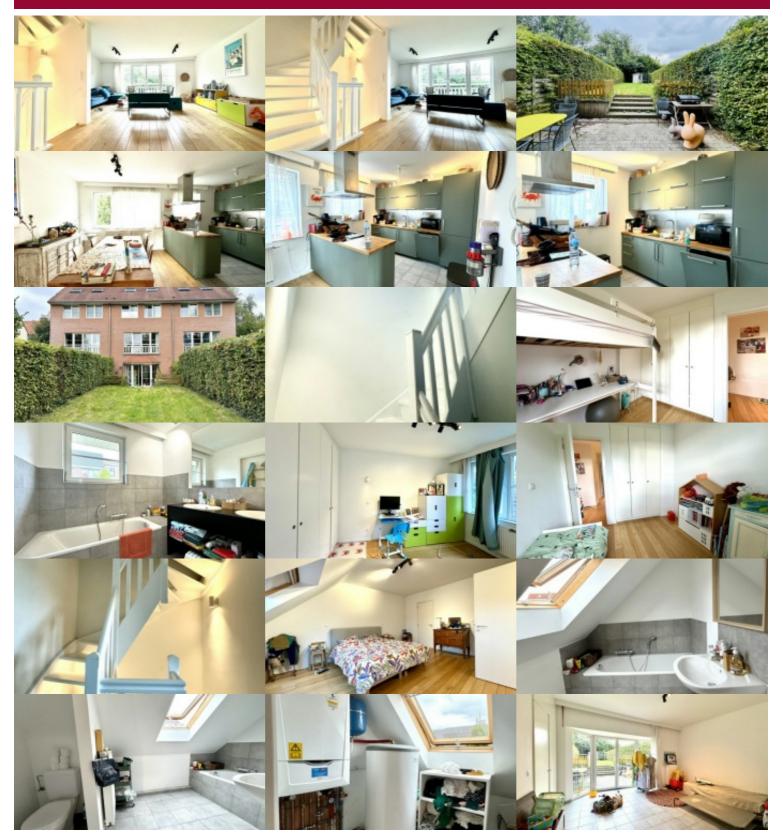

## House at Ukkel

250 m<sup>2</sup>

220 m<sup>2</sup>

Uccle, near the Globe, in a quiet street - charming 2-fronted house with 220m<sup>2</sup> of living space over 3 levels, featuring a 50m<sup>2</sup> living room with parquet flooring, a recently renovated fully equipped kitchen, laundry room, 5 bedrooms (25, 20, 12, 12, 14 m<sup>2</sup>), 3 of which have dressing rooms, 2 bathrooms, 3 separate toilets, garage with electric door, terrace, garden, double glazing, and alarm system. Excellent energy performance rating: D+.