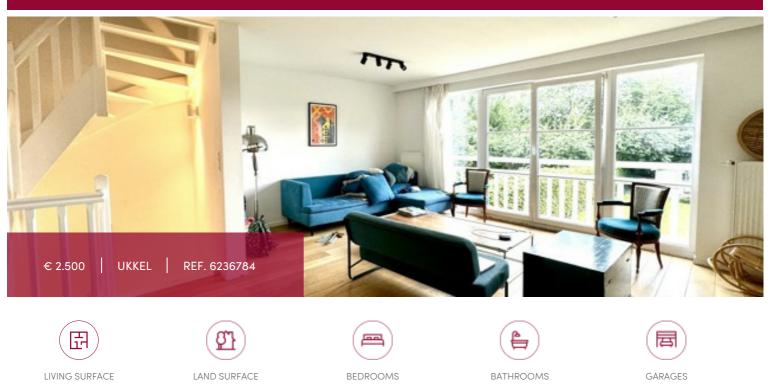

## House at Ukkel

250 m<sup>2</sup>

220 m<sup>2</sup>

Uccle, near the Globe, in a quiet street - charming 2-fronted house with 220m<sup>2</sup> of living space over 3 levels, featuring a 50m<sup>2</sup> living room with parquet flooring, a recently renovated fully equipped kitchen, laundry room, 5 bedrooms (25, 20, 12, 12, 14 m<sup>2</sup>), 3 of which have dressing rooms, 2 bathrooms, 3 separate toilets, garage with electric door, terrace, garden, double glazing, and alarm system. Excellent energy performance rating: D+.

## GENERAL

| Туре           | house        |
|----------------|--------------|
| Price          | € 2.500      |
| Land surface   | 250 m²       |
| Bedrooms       | 5            |
| Shower rooms   | 2            |
| Parkings       | 2            |
| Available      | onmiddellijk |
| State          | good state   |
| Facades        | 2            |
| Toilets        | 3            |
| Heating (type) | individual   |
| Neighborhood   | quiet        |
| Cellar         | ~            |
| PEB category   | D            |

| City              | Ukkel              |
|-------------------|--------------------|
| Living surface    | 220 m <sup>2</sup> |
| Terrace surface   | 25 m <sup>2</sup>  |
| Bathrooms         | 2                  |
| Garages           | 1                  |
| Floors            | 2                  |
| Construction year | 2007               |
| Garden surface    | 90 m <sup>2</sup>  |
| Kitchen (type)    | hyper equipped     |
| Laundry room      | ~                  |
| Heating           | gas                |
| Neighborhood      | central            |
| Double glass      | ~                  |