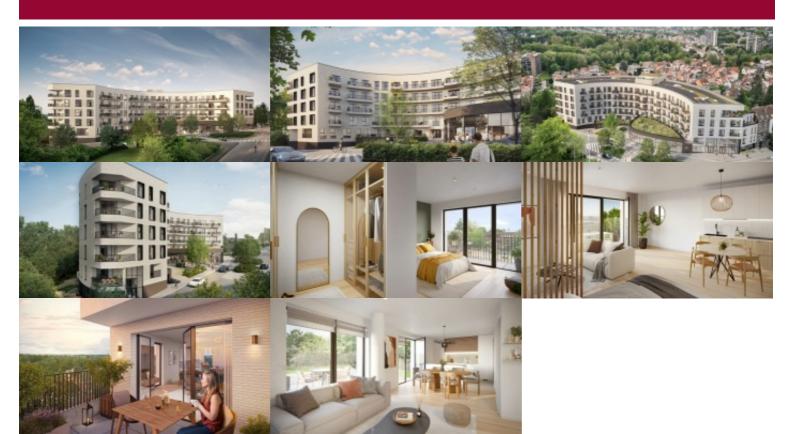

# MOONRISE located in Auderghem - 2 BEDROOM APARTMENT + 1 TERRACE

Avenue de Beaulieu 22-26, 1160
Oudergem

AUDERGHEM - Victoire proposes beautiful 2-bedroom corner apartment + terrace at the front of the building.

Entrance hall with checkroom area, separate WC. Attractive bright living and dining room, a superbly equipped open kitchen + utility/technical room. Night hall with shower room (with shower, a second WC and washbasin), the 2 bedrooms, the master of which has an en suite bathroom (single washbasin and bath). PEB A-.

The strengths of this project lie primarily in its exceptional location, offering a perfect balance between city and woods, on the edge of Brussels.

Cellar and bike storage included in the price, single or double parking required at extra cost.