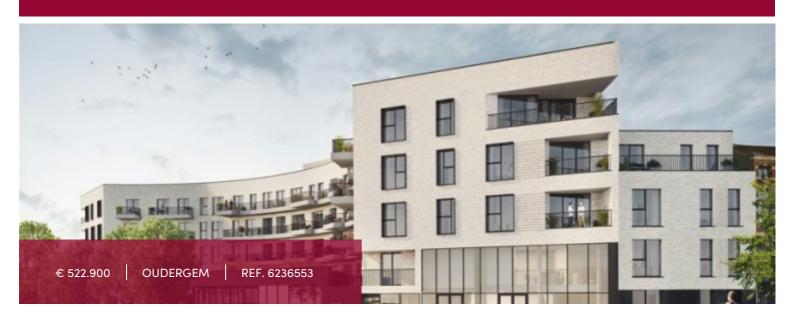

# MOONRISE located in Auderghem - 2 BEDROOM APARTMENT + 1 TERRACE

Avenue de Beaulieu 22-26, 1160
Oudergem

AUDERGHEM - Victoire proposes beautiful 2-bedroom corner apartment + terrace at the front of the building.

The strengths of this project lie primarily in its exceptional location, offering a perfect balance between city and woods, on the edge of Brussels.

Cellar and bike storage included in the price, single or double parking required at extra cost.

#### **GENERAL**

| Туре              | flat       |
|-------------------|------------|
| Price             | € 522.900  |
| Terrace surface   | 9 m²       |
| Bathrooms         | 1          |
| Parkings (indoor) | 1          |
| Floors            | 4          |
| Construction year | 2027       |
| Facades           | 2          |
| Toilets           | 2          |
| Heating (type)    | collective |
| Neighborhood      | Free sight |
| Cellar            | <u> </u>   |
| PEB               | 42 kW/m²   |
| EPC code          | А          |
|                   |            |