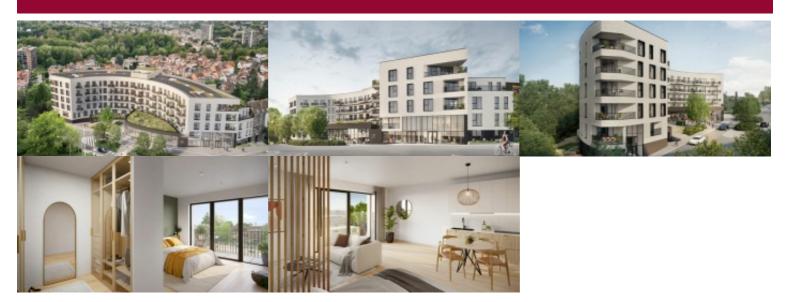

# MOONRISE located in Auderghem - STUDIO

## Avenue de Beaulieu 22-26, 1160 Oudergem

AUDERGHEM - Victoire proposes this small corner STUDIO - located at the front of the building, with terrace . Beautiful living room with super-equipped kitchen and sleeping area, nice shower room (with WC and single washbasin), laundry/technical room.

This project offers bright homes, all with terraces or outdoor spaces. Its strengths lie above all in its exceptional location, offering a balance between city and forest, at the gateway to Brussels.

PEB A -