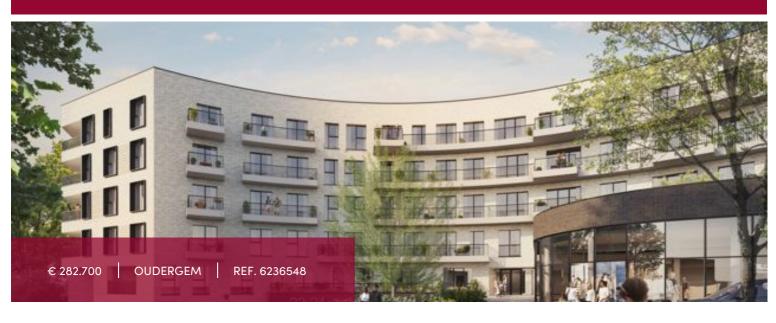

# MOONRISE located in Auderghem - STUDIO

## Avenue de Beaulieu 22-26, 1160 Oudergem

AUDERGHEM - Victoire proposes this small corner STUDIO - located at the front of the building, with terrace . Beautiful living room with super-equipped kitchen and sleeping area, nice shower room (with WC and single washbasin), laundry/technical room.

This project offers bright homes, all with terraces or outdoor spaces. Its strengths lie above all in its exceptional location, offering a balance between city and forest, at the gateway to Brussels.

PEB A -

### GENERAL

| Туре              | flat       |  |  |
|-------------------|------------|--|--|
| Price             | € 282.700  |  |  |
| Terrace surface   | 6 m²       |  |  |
| Parkings (indoor) | 1          |  |  |
| Floors            | 4          |  |  |
| Construction year | 2027       |  |  |
| Facades           | 2          |  |  |
| Toilets           | 1          |  |  |
| Heating (type)    | collective |  |  |
| Neighborhood      | Free sight |  |  |
| Cellar            | ~          |  |  |
| PEB               | 54 kW/m²   |  |  |
| EPC code          | В          |  |  |