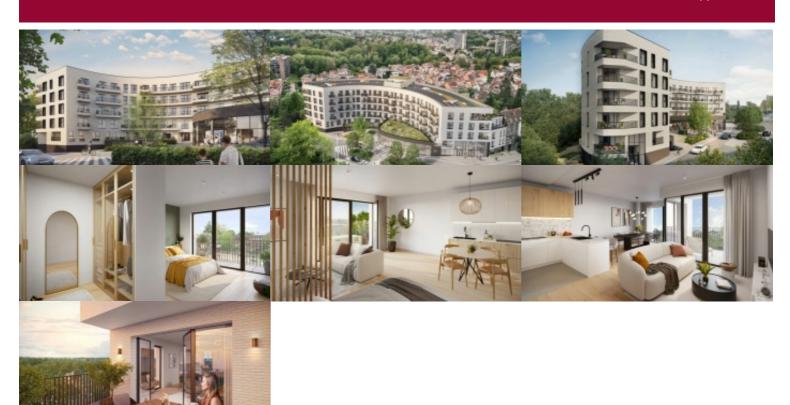

# MOONRISE located in Auderghem - 2 BEDROOM APARTMENT + 1 TERRACE

Avenue de Beaulieu 22-26, 1160
Oudergem

AUDERGHEM - Victoire proposes this beautiful 2-bedroom apartment + terrace.

Entrance hall with checkroom area, separate WC. Attractive living and dining room with access to the east-facing terrace at the front of the building, super-equipped open kitchen + utility/technical room. Night hall with bathroom (with bath and double washbasin), the 2 bedrooms have views to the rear. The master bedroom has a shower room with shower, single washbasin and WC). PEB B+. The strengths of this project lie primarily in its exceptional location, offering a perfect balance between city and woods, on the edge of Brussels.

| City           | Oudergem          |
|----------------|-------------------|
| Living surface | 92 m²             |
| Bedrooms       | 2                 |
| Shower rooms   | 1                 |
| Floor          | 3                 |
| Available      | bij oplevering    |
| State          | new               |
| Kitchen (type) | US hyper equipped |
| Laundry room   | ~                 |
| Heating        | hot air pump      |
| Neighborhood   | city              |
| Elevator       | ~                 |
| PEB category   | В                 |
|                |                   |