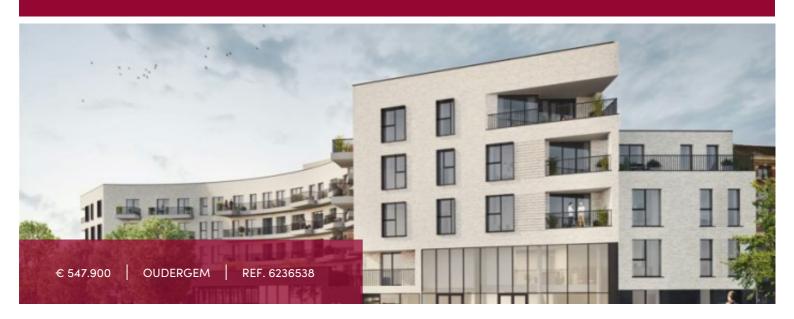

# MOONRISE located in Auderghem - 2 BEDROOM APARTMENT + 1 TERRACE

Avenue de Beaulieu 22-26, 1160
Oudergem

AUDERGHEM - Victoire proposes this beautiful 2-bedroom apartment + terrace.

Entrance hall with checkroom area, separate WC. Attractive living and dining room with access to the east-facing terrace at the front of the building, super-equipped open kitchen + utility/technical room. Night hall with bathroom (with bath and double washbasin), the 2 bedrooms have views to the rear. The master bedroom has a shower room with shower, single washbasin and WC). PEB B+. The strengths of this project lie primarily in its exceptional location, offering a perfect balance between city and woods, on the edge of Brussels.

#### **GENERAL**

| Туре              | flat       |
|-------------------|------------|
| Price             | € 547.900  |
| Terrace surface   | 8 m²       |
| Bathrooms         | 1          |
| Parkings (indoor) | 1          |
| Floors            | 4          |
| Construction year | 2027       |
| Facades           | 2          |
| Toilets           | 2          |
| Heating (type)    | collective |
| Neighborhood      | Free sight |
| Cellar            | ~          |
| PEB               | 46 kW/m²   |
| EPC code          | В          |

| City           | Oudergem          |
|----------------|-------------------|
| Living surface | 92 m²             |
| Bedrooms       | 2                 |
| Shower rooms   | 1                 |
| Floor          | 3                 |
| Available      | bij oplevering    |
| State          | new               |
| Kitchen (type) | US hyper equipped |
| Laundry room   | ~                 |
| Heating        | hot air pump      |
| Neighborhood   | city              |
| Elevator       | ~                 |
| PEB category   | В                 |
|                |                   |