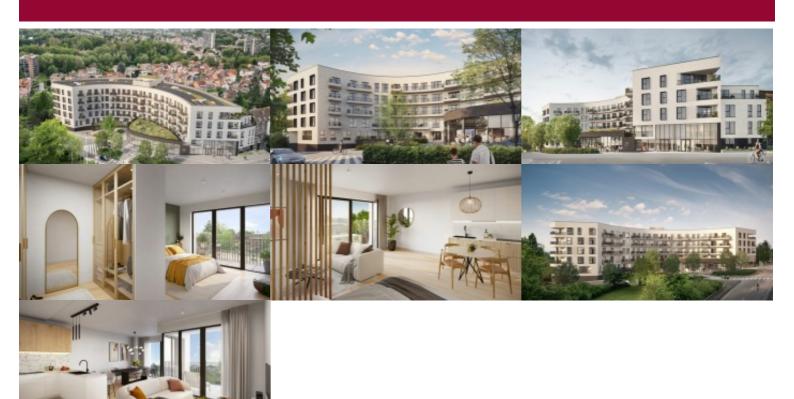

# MOONRISE located in Auderghem - 3 BEDROOM FLAT + TERRACE

#### Avenue de Beaulieu 22-26, 1160 Oudergem

AUDERGHEM - Victoire proposes this very attractive 3 BEDROOM corner apartment - with views to both the front and rear of the building, with well-facing south-east terrace/loggia.

Entrance hall with separate toilet and small space for a vestiaire. A first bedroom and a shower room (with shower and single washbasin). Very nice living room, with dining area and super-equipped kitchen (with utility/technical room)- access to the terrace/loggia.

Night hall, housing the other 2 bedrooms (one with an en-suite bathroom (with bathtub, WC and single washbasin), and a separate shower room (a shower room with single washbasin). PEB A-.

Cellar and bike storage included in the price, single or double parking required at extra cost.