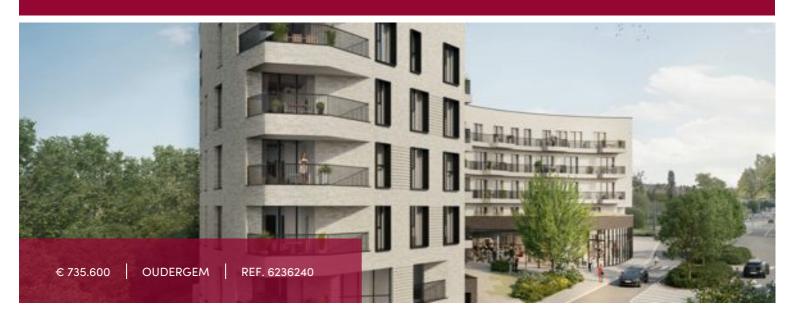

# MOONRISE located in Auderghem - 3 BEDROOM FLAT + TERRACE

#### Avenue de Beaulieu 22-26, 1160 Oudergem

AUDERGHEM - Victoire proposes this very attractive 3 BEDROOM corner apartment - with views to both the front and rear of the building, with well-facing south-east terrace/loggia.

Entrance hall with separate toilet and small space for a vestiaire. A first bedroom and a shower room (with shower and single washbasin). Very nice living room, with dining area and super-equipped kitchen (with utility/technical room)- access to the terrace/loggia.

Night hall, housing the other 2 bedrooms (one with an en-suite bathroom (with bathtub, WC and single washbasin), and a separate shower room (a shower room with single washbasin). PEB A-.

Cellar and bike storage included in the price, single or double parking required at extra cost.