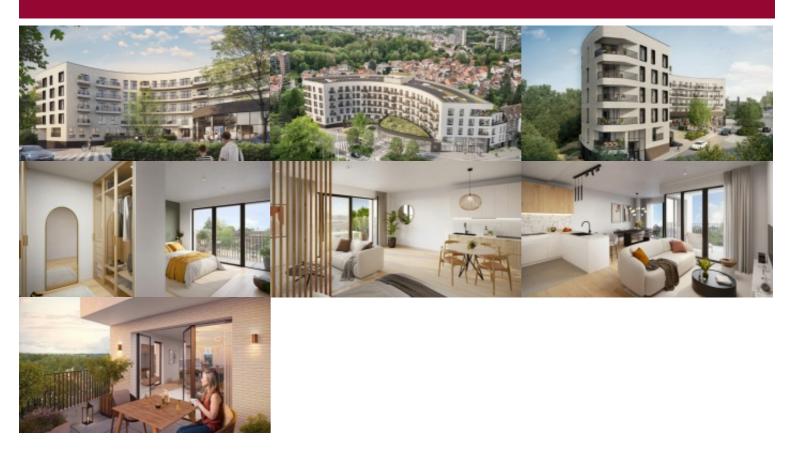

info@victoire.be +32 (0)2 375 10 10

MOONRISE located in Auderghem - 2 BEDROOM APARTMENT + 1 TERRACE

2

2

Avenue de Beaulieu 22-26, 1160
 Oudergem

8 m<sup>2</sup>

AUDERGHEM - Victoire proposes this beautiful 2-bedroom apartment + terrace.

92 m<sup>2</sup>

Entrance hall with checkroom area, separate WC. Attractive living and dining room with access to the east-facing terrace at the front of the building, super-equipped open kitchen + utility/technical room. Night hall with bathroom (with bath and double washbasin), the 2 bedrooms have views to the rear. The master bedroom has a shower room with shower, single washbasin and WC). PEB B+. The strengths of this project lie primarily in its exceptional location, offering a perfect balance between city and woods, on the edge of Brussels.