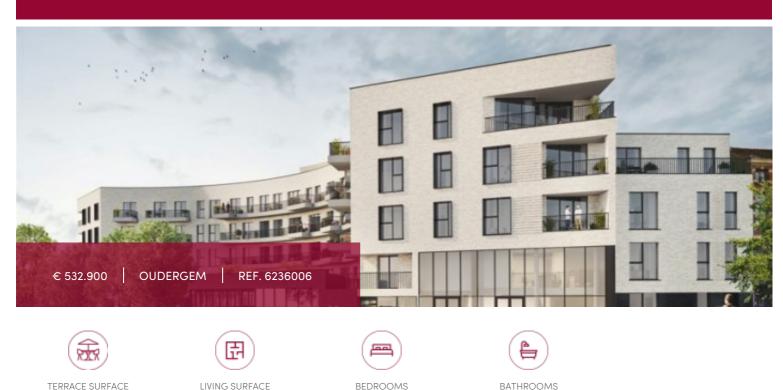

info@victoire.be +32 (0)2 375 10 10

MOONRISE located in Auderghem - 2 BEDROOM APARTMENT + 1 TERRACE

2

2

Avenue de Beaulieu 22-26, 1160
 Oudergem

8 m<sup>2</sup>

AUDERGHEM - Victoire proposes this beautiful 2-bedroom apartment + terrace.

92 m<sup>2</sup>

Entrance hall with checkroom area, separate WC. Attractive living and dining room with access to the east-facing terrace at the front of the building, super-equipped open kitchen + utility/technical room. Night hall with bathroom (with bath and double washbasin), the 2 bedrooms have views to the rear. The master bedroom has a shower room with shower, single washbasin and WC). PEB B+. The strengths of this project lie primarily in its exceptional location, offering a perfect balance between city and woods, on the edge of Brussels.

## GENERAL

| Туре              | flat       |
|-------------------|------------|
| Price             | € 532.900  |
| Terrace surface   | 8 m²       |
| Bathrooms         | 1          |
| Parkings (indoor) | 1          |
| Floors            | 4          |
| Construction year | 2027       |
| Facades           | 2          |
| Toilets           | 2          |
| Heating (type)    | collective |
| Neighborhood      | Free sight |
| Cellar            | ~          |
| PEB               | 46 kW/m²   |
| EPC code          | В          |

| City           | Oudergem          |
|----------------|-------------------|
| Living surface | 92 m <sup>2</sup> |
| Bedrooms       | 2                 |
| Shower rooms   | 1                 |
| Floor          | 2                 |
| Available      | bij oplevering    |
| State          | new               |
| Kitchen (type) | US hyper equipped |
| Laundry room   | ~                 |
| Heating        | hot air pump      |
| Neighborhood   | city              |
| Elevator       | ~                 |
| PEB category   | В                 |