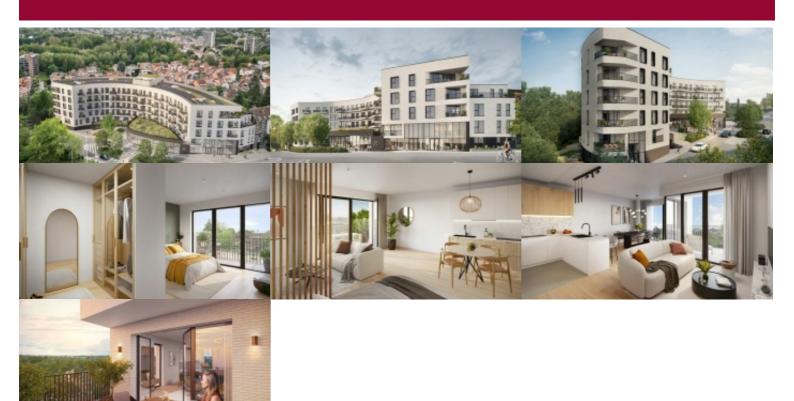

# MOONRISE located in Auderghem - 2 BEDROOM APARTMENT + 2 TERRACES

Avenue de Beaulieu 22-26, 1160 Oudergem

AUDERGHEM - Victoire proposes 2-bedroom apartment with 2 terraces (front and rear).

Entrance hall with guests WC. Beautiful living and dining room with access to the terrace/loggia at the rear of the building, well oriented to the SOUTH, super equipped open kitchen with utility room. Night hall with shower room (with shower and single washbasin) and 2 bedrooms, the master with en-suite bathroom (with single washbasin, bath and WC). The 2 bedrooms enjoy the terrace at the front of the building. PEB A-.

The strengths of this project lie primarily in its exceptional location, offering a perfect balance between city and woods, on the edge of Brussels.

Cellar and bike storage included in the price, single or double parking required at extra cost.