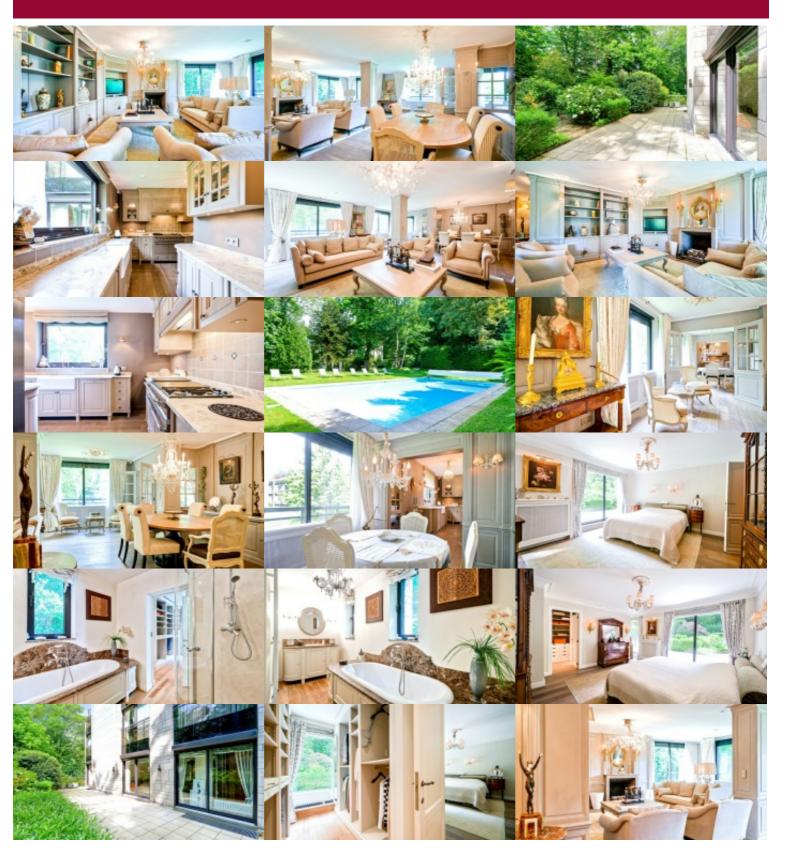

## Luxurious duplex in a park of 1.6 ha near Fort-Jaco

Uccle, close to forêt de Soignes, 10' walk from Fort jaco, in a park of 1,6 ha with outdoor swimming pool, lovely duplex of ± 260 sqm (excluding terraces), facing south. This duplex is composed of a large living room of ± 90 sqm with open fire, a beautiful super equipped kitchen , 3 large bedrooms with dressings, including an independent area for an "au pair", 1 office, 2 bathrooms, 2 shower rooms, laundry room, individual gas boiler, 2 garages. Excellent condition! PEB D+.