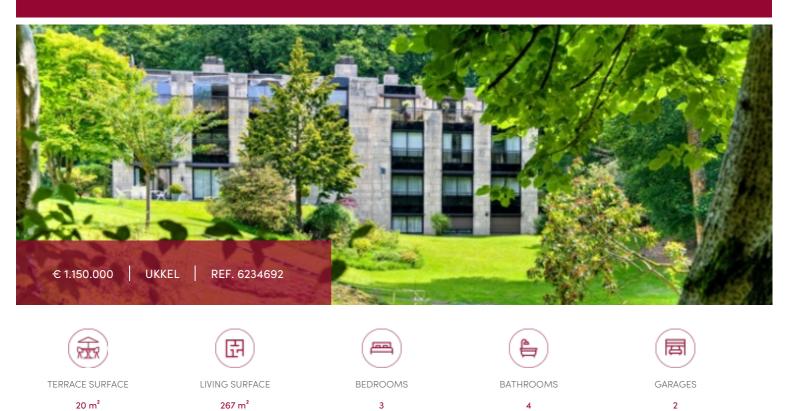

## Luxurious duplex in a park of 1.6 ha near Fort-Jaco

Uccle, close to forêt de Soignes, 10' walk from Fort jaco, in a park of 1,6 ha with outdoor swimming pool, lovely duplex of ± 260 sqm (excluding terraces), facing south. This duplex is composed of a large living room of ± 90 sqm with open fire, a beautiful super equipped kitchen , 3 large bedrooms with dressings, including an independent area for an "au pair", 1 office, 2 bathrooms, 2 shower rooms, laundry room, individual gas boiler, 2 garages. Excellent condition! PEB D+.

| City            | Ukkel              |
|-----------------|--------------------|
| Living surface  | 267 m <sup>2</sup> |
| Terrace surface | 20 m <sup>2</sup>  |
| Bathrooms       | 2                  |
| Garages         | 2                  |
| Available       | vanaf akte         |
| State           | very good state    |
| Kitchen (type)  | hyper equipped     |
| Laundry room    | ~                  |
| Heating         | gas                |
| Neighborhood    | woods              |
| Double glass    | ~                  |
| PEB category    | D                  |