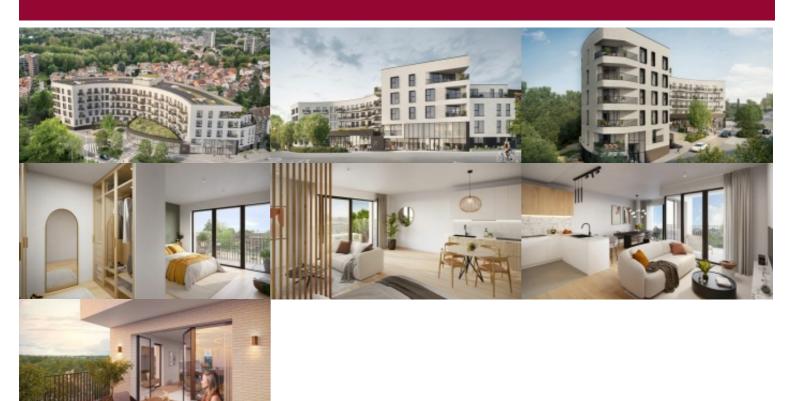

# MOONRISE located in Auderghem - 2 BEDROOM APARTMENT + 2 TERRACES

Avenue de Beaulieu 22-26, 1160 Oudergem

AUDERGHEM - Victoire proposes 2-bedroom apartment with 2 terraces (front and rear).

Entrance hall with utility/technical room. Beautiful living and dining room with access to the terrace/loggia at the rear of the building, well oriented to the SOUTH, super-equipped open kitchen. Night hall with bathroom (with bath and double washbasin) and separate WC. 2 bedrooms, both with access to the terrace at the front of the building. PEB B+.

The strengths of this project lie primarily in its exceptional location, offering a perfect balance between city and woods, on the edge of Brussels.

Cellar and bike storage included in the price, single or double parking required at extra cost.