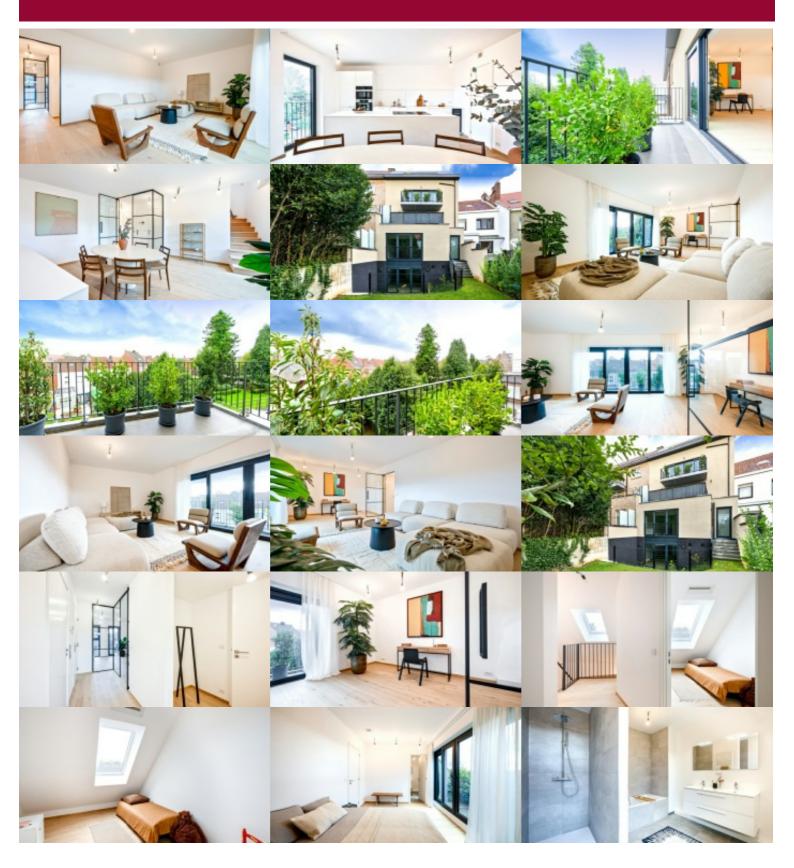

The apartment is on two levels with elevator and is divided as follows:

1 beautiful living space with dining room and nice open kitchen super equipped (Bulthaup) opening onto the terrace and with view on the gardens.

1 master bedroom with full bathroom and en suite

- 1 second bedroom
- 1 separate toilet
- 1 beautiful hall
- 1 laundry room

The garden will be for the common use of the inhabitants living in the building.

Low energy construction and excellent PEB B.

Stroller room and bicycle storage are available on the ground floor.

Parking on the ground floor as well and cellar on -1 at extra costs.

Sale under registration rights on the land (12%) and under VAT regime on the construction (21%)