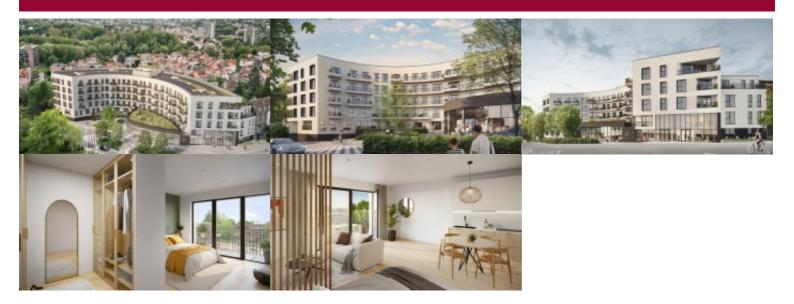

# Avenue de Beaulieu 22-26, 1160 Oudergem

AUDERGHEM - Victoire proposes this very nice one-bedroom corner apartment - located at the front of the building, with a terrace/logaia.

Hall, beautiful living room, dining room with access to the terrace/loggia - Super-equipped kitchen, utility/technical room + a separate WC - One bedroom with beautiful en-suite shower room (with WC and single washbasin). PEB B+

This project offers bright homes, all with terraces or outdoor spaces. Its strengths lie above all in its exceptional location, offering a balance between city and forest, at the gateway to Brussels.

Cellar and bike storage included in the price, single or double parking required at extra cost.