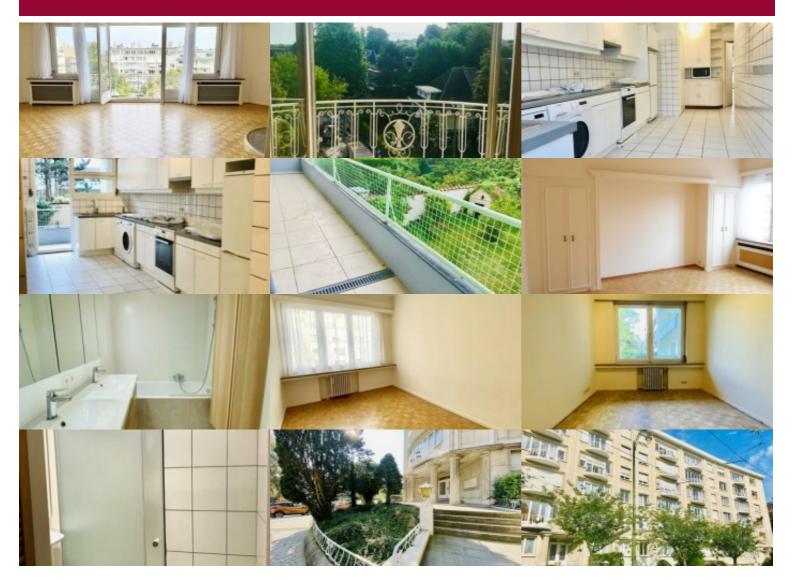

## Flat at Elsene

Not far from Roosevelt / ULB, in a classic building, apartment of +/- 145m  $^2$  consisting of an entrance hall - 1bedroom - 1 living room with fireplace - large fully equipped kitchen + washing machine. Hall of night: 2 bedrooms with wardrobes and desk or a third bedroom, 1 new bathroom, 1 shower room.

Parquet, net curtains, central heating, concierge. Terrasse back full south - cellar - garage (100 Euros). PEB D-58Co² per m².