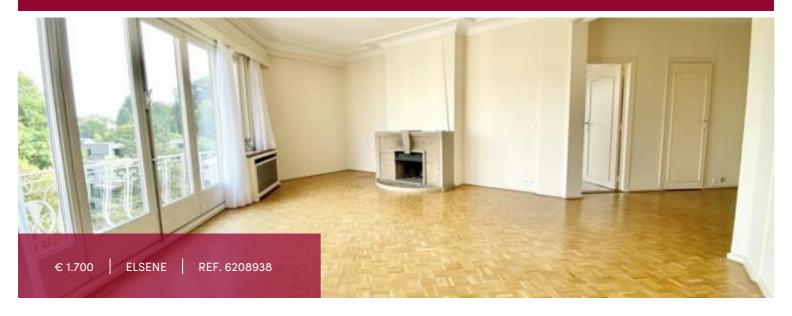

## Flat at Elsene

Not far from Roosevelt / ULB, in a classic building, apartment of +/- 145m  $^2$  consisting of an entrance hall - 1bedroom - 1 living room with fireplace - large fully equipped kitchen + washing machine. Hall of night: 2 bedrooms with wardrobes and desk or a third bedroom, 1 new bathroom, 1 shower room.

Parquet, net curtains, central heating, concierge. Terrasse back full south - cellar - garage (100 Euros). PEB D-58Co² per m².