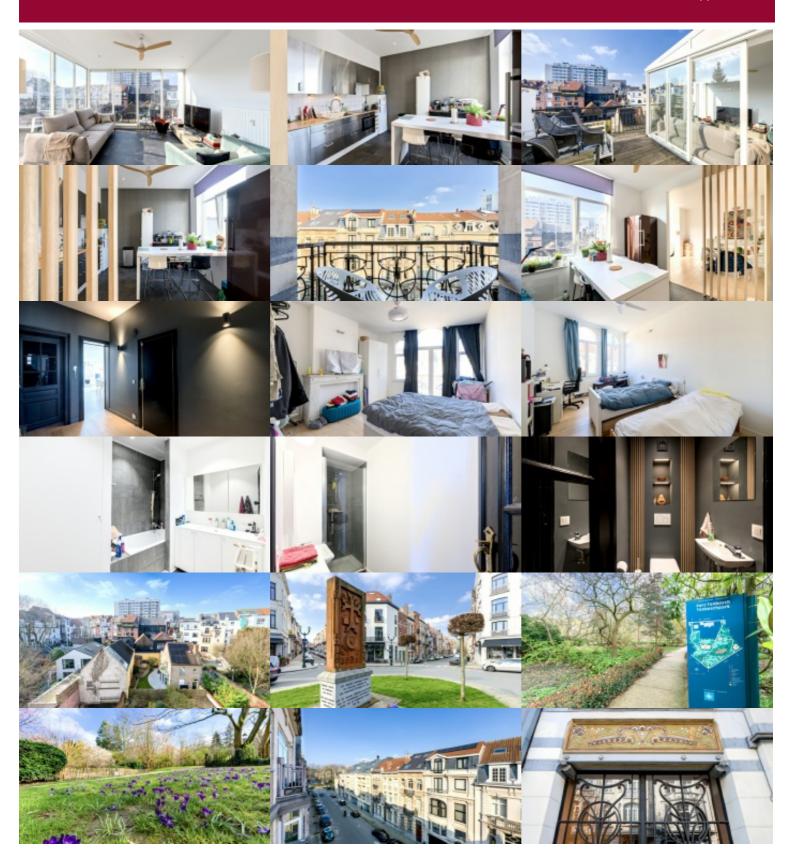

### 9 1050 Elsene

Very beautiful and charming apartment with lots of light, ideally located in a town house designed by Gustave Strauven, between Avenue Louise and Tenbosh Park. Layout: beautiful living room with access to the 17 sqm terrace (W), a super equipped kitchen, 2 bedrooms, bathroom, shower room, cellar and mandatory parking (€40,000). PEB F