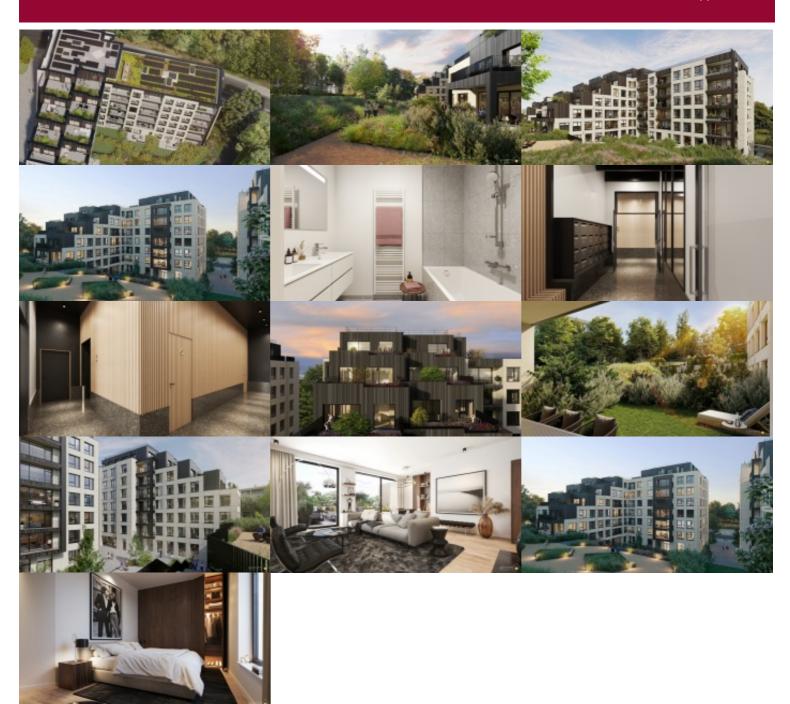

## TWIN FALLS - 2 BEDROOM FLAT

Victoire proposes in the Twin Falls project, an apartment with 2 bedrooms - PREMIUM style 6th floor - 95 sq.m.

Terrace 12, 2 sq.m. - facing east and running the length of the apartment.

Entrance hall with laundry + utility room and guest WC

Large living room with dining area, superbly equipped open kitchen - 31 sq.m.

Small night hall leading to bedrooms - beautiful shower room (with single washbasin)

Master bedroom 17.1 sq.m. (access to terrace) with en-suite shower room (shower and single washbasin) – second bedroom 9 sq.m. All set in a green environment in the pleasant Woluwe Valley district.

PEB A or B- thanks to insulation, ventilation and the installation of photovoltaic panels on some units.

A privileged location in the pleasant municipality of Woluwe-Saint-Lambert, with all the urban amenities necessary for a modern lifestyle, but also easily accessible to facilitate daily life. The best choice to start a new life project in Brussels.