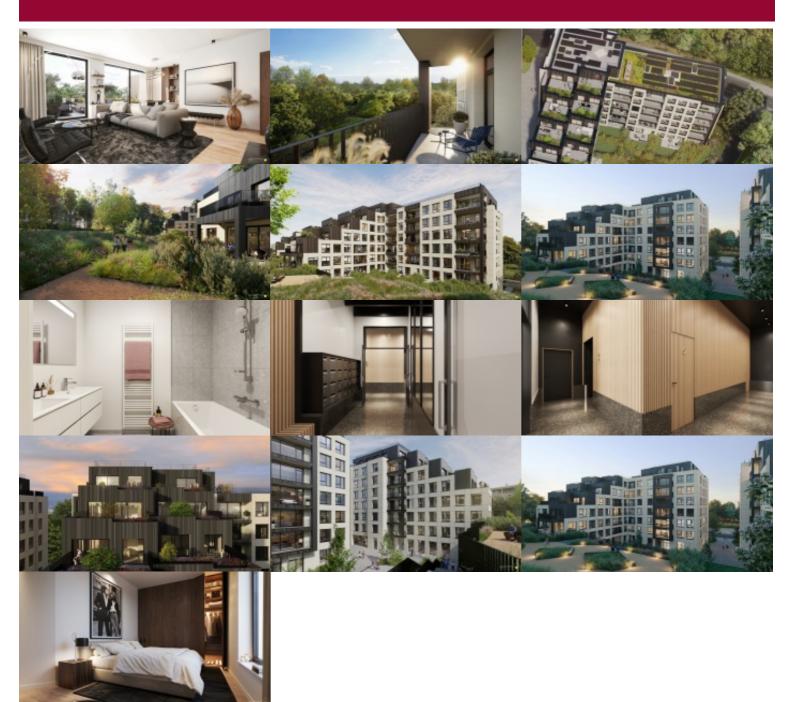

## TWIN FALLS - 2 BEDROOM FLAT

Victoire proposes in the Twin Falls project, an apartment with 2 bedrooms - PREMIUM style 5th floor - 104.1 sq.m

Terrace 4,5 sq.m. - SOUTH-WEST facing

Entrance hall with laundry + utility room

Large living room with dining area, super-equipped open kitchen – 37.6 sq.m. with access to terrace Small night hall leading to bedrooms – beautiful shower room (with double washbasin) + guest WC 2 bedrooms 16 sq.m. & 9 sq.m.

All set in a green environment in the pleasant Woluwe Valley district.

PEB A or B- thanks to insulation, ventilation and the installation of photovoltaic panels on some units.

Sale subject to 21% VAT on apartments and registration fees and VAT on parking spaces – Bike shed and parking space (with charging point) from  $\leq$ 33,000 (excluding VAT). Cellar (from  $\leq$ 4,000).