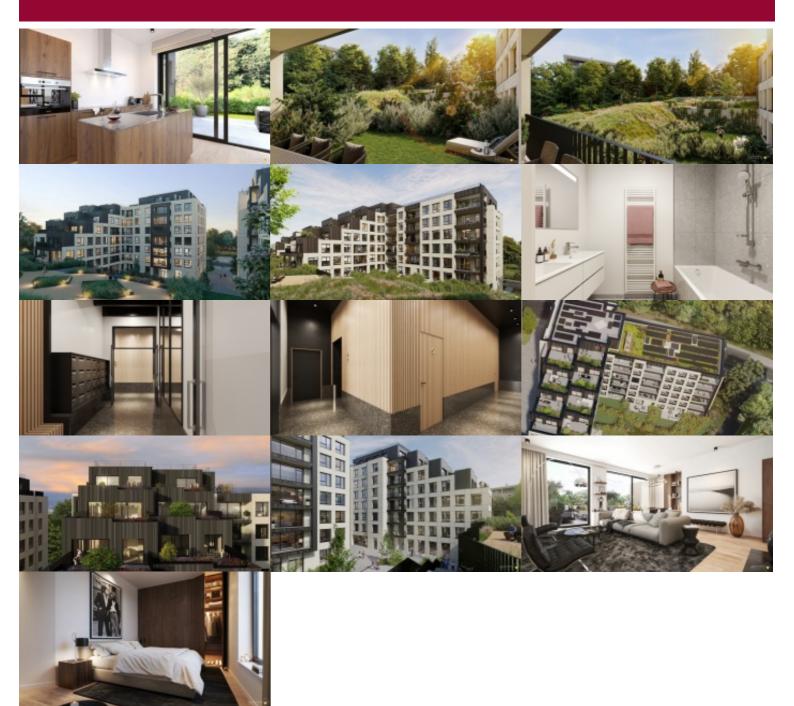

## TWIN FALLS - 2 BEDROOM FLAT

Victoire proposes in the Twin Falls project, an apartment with 2 bedrooms - PREMIUM style 7th floor - 136.7 sq.m

Terrace 20.4 sq.m. - facing EAST-SOUTH

Attractive entrance hall with guest WC and laundry + utility room

Large living room with atypical layout, dining room and super-equipped open kitchen - 49.7 sq.m. with terrace

Master bedroom 16.7 sq.m. - with dressing area and en-suite shower room (double washbasin)

Second bedroom 11.5 sq.m. - also with en-suite shower room (shower and single washbasin)All this in a green environment in the pleasant district of Woluwe valley.