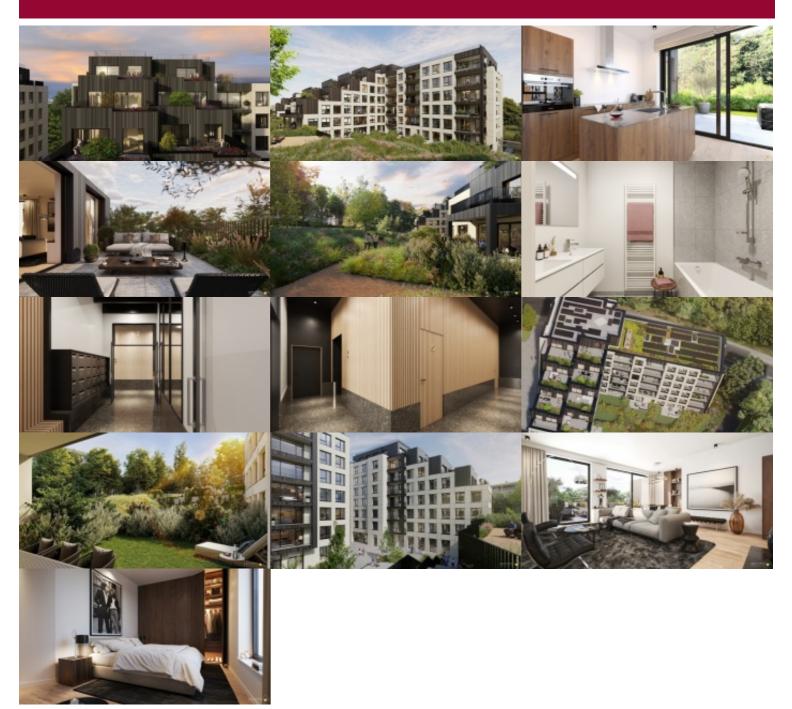

#### Neerveld 105, 1200 Sint-Lambrechts-Woluwe

Victoire proposes in the Twin Falls project, an apartment with 3 bedrooms - PREMIUM style Fifth floor - 126.2  $m^2$  - South-west facing

Terrace 13.5 sq.m.

Entrance hall with guest WC, laundry + utility room and bathroom (with 1 washbasin)

Large living room with dining area and super-equipped open kitchen - 40.4 sq.m. with terrace

2 bedrooms, 12.4 sq.m. and 12 sq.m.

Master bedroom 15.2 m<sup>2</sup> - en-suite shower room (double washbasin + WC) + dressing area

PEB A or B- thanks to insulation, ventilation and the installation of photovoltaic panels on some units.

Sale subject to 21% VAT on apartments and registration fees and VAT on parking spaces – Bike shed and parking space (with charging point) from €33,000 (excluding VAT). Cellar (from €4,000).

A privileged location in the pleasant municipality of Woluwe-Saint-Lambert, with all the urban amenities necessary for a modern lifestyle, but also easily accessible to facilitate daily life. The best choice to start a new life project in Brussels.