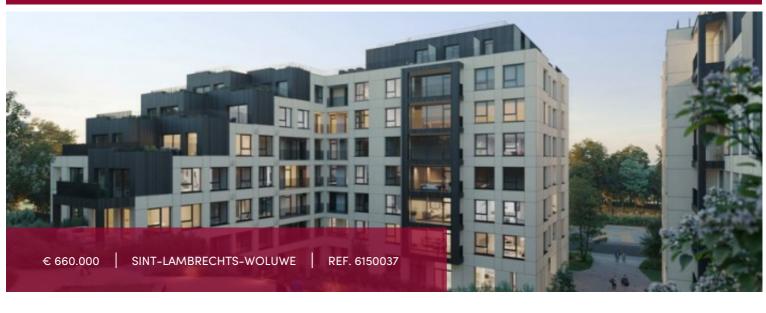

# TWIN FALLS - 3 BEDROOM FLAT

#### Neerveld 105, 1200 Sint-Lambrechts-Woluwe

Victoire proposes in the Twin Falls project, an apartment with 3 bedrooms - PREMIUM style Fifth floor - 126.2  $m^2$  - South-west facing

Terrace 13.5 sq.m.

#### GENERAL

| Туре              | flat                |
|-------------------|---------------------|
| Price             | € 660.000           |
| Terrace surface   | 13.5 m <sup>2</sup> |
| Bathrooms         | 1                   |
| Parkings (indoor) | 1                   |
| Floors            | 7                   |
| Construction year | 2025                |
| Facades           | 2                   |
| Toilets           | 2                   |
| Heating (type)    | collective          |
| Neighborhood      | quiet               |
| Cellar            | ~                   |
| Double glass      | ~                   |
|                   |                     |
| EPC code          | В                   |