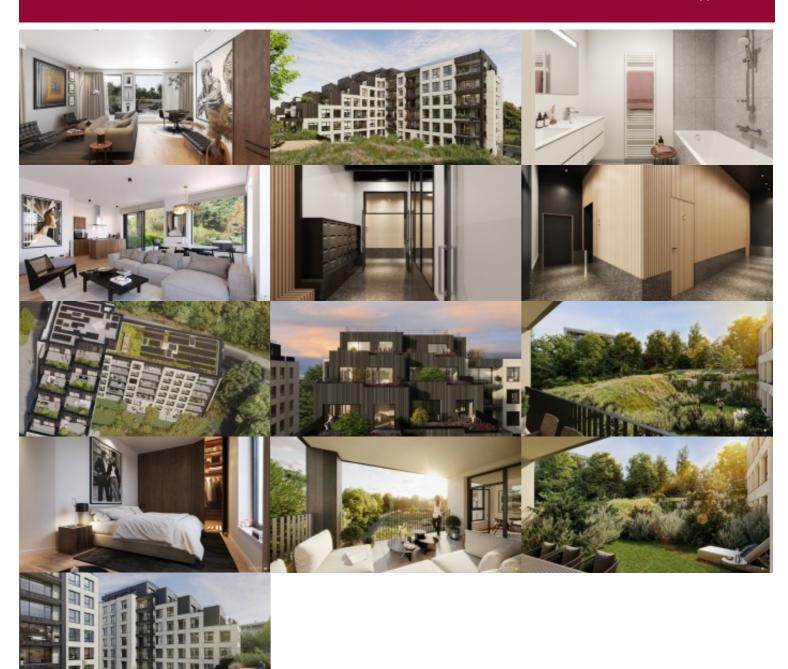

### TWIN FALLS - 2 BEDROOM FLAT

Victoire proposes in the Twin Falls project, an apartment with 2 bedrooms - PREMIUM style 2nd floor - 100 sqm

Terrace 7.3 sq. m. - facing north-east

Entrance hall with guest WC and utility room

Large living room with dining area and superbly equipped open-plan kitchen - 36.5 sq.m. with terrace

Master bedroom 16.3 sq.m. - en-suite shower room (double washbasin)

Second bedroom 11.4 sq m - with en-suite bathroom (with bath, single washbasin and WC)

All this in a green environment in the pleasant district of Woluwe valley.

PEB A or B- thanks to insulation, ventilation and the installation of photovoltaic panels on some units.

Sale subject to 21% VAT on apartments and registration fees and VAT on parking spaces – Bike shed and parking space (with charging point) from  $\leq$ 33,000 (excluding VAT). Cellar (from  $\leq$ 4,000).

A privileged location in the pleasant municipality of Woluwe-Saint-Lambert, with all the urban amenities necessary for a modern lifestyle, but also easily accessible to facilitate daily life. The best choice to start a new life project in Brussels.