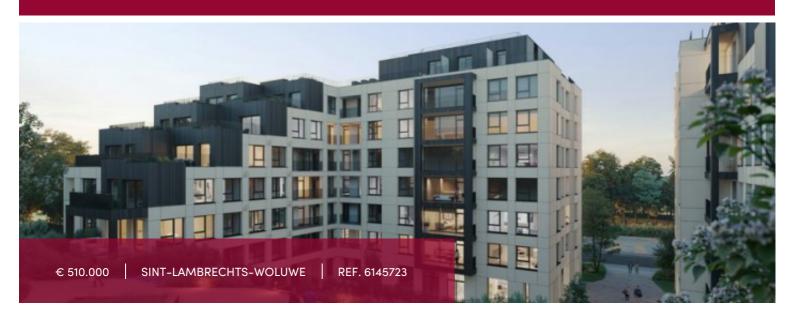

### TWIN FALLS - 2 BEDROOM FLAT

Victoire proposes in the Twin Falls project, an apartment with 2 bedrooms - PREMIUM style 2nd floor - 100 sqm

Terrace 7.3 sq. m. - facing north-east

Entrance hall with guest WC and utility room

Large living room with dining area and superbly equipped open-plan kitchen - 36.5 sq.m. with terrace

Master bedroom 16.3 sq.m. - en-suite shower room (double washbasin)

Second bedroom 11.4 sq m - with en-suite bathroom (with bath, single washbasin and WC)

All this in a green environment in the pleasant district of Woluwe valley.

PEB A or B- thanks to insulation, ventilation and the installation of photovoltaic panels on some units.

Sale subject to 21% VAT on apartments and registration fees and VAT on parking spaces – Bike shed and parking space (with charging point) from  $\leq$ 33,000 (excluding VAT). Cellar (from  $\leq$ 4,000).

A privileged location in the pleasant municipality of Woluwe-Saint-Lambert, with all the urban amenities necessary for a modern lifestyle, but also easily accessible to facilitate daily life. The best choice to start a new life project in Brussels.

| City           | Sint-Lambrechts-Woluwe |
|----------------|------------------------|
| Living surface | 100 m²                 |
| Bedrooms       | 2                      |
| Shower rooms   | 1                      |
| Floor          | 2                      |
| Available      | bij oplevering         |
| State          | new                    |
| Kitchen (type) | US hyper equipped      |
| Laundry room   | ~                      |
| Heating        | gas                    |
| Neighborhood   | residential area       |
| Elevator       | ~                      |
| PEB            | 95 kW/m²               |
| PEB category   | В                      |