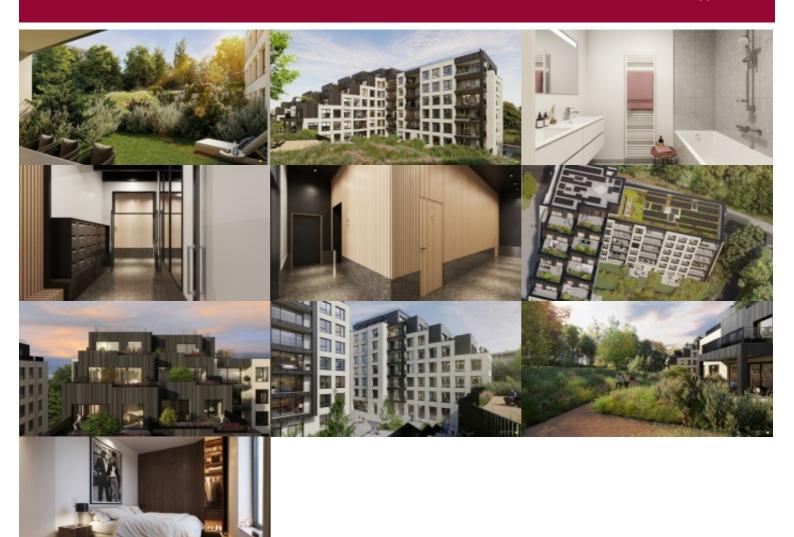

#### Neerveld 105, 1200 Sint-Lambrechts-Woluwe

Victoire proposes you in the Twin Falls project, a 2 bedrooms apartment – PREMIUM style 1st floor – 110  $\mathrm{m}^2$ 

Entrance hall with guest toilet

Large living room with dining area and beautifully equipped open kitchen –  $31.2 \text{ m}^2$  with French doors Utility room

Master bedroom 17.7 m<sup>2</sup> - En-suite bathroom with shower (2 sinks)

Second bedroom 11.4 m² - Second separate toilet

1 second separate WC - 1 shower room (single washbasin)

All set in green surroundings in the pleasant Woluwe Valley district.