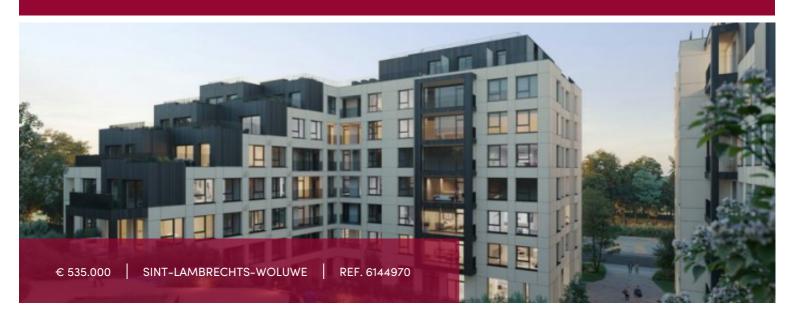

## TWIN FALLS - 2 BEDROOM FLAT

Victoire proposes in the Twin Falls project, an apartment with 2 bedrooms - PREMIUM style 1st floor -  $114m^2$ 

7m<sup>2</sup> terrace - NORTH EAST facing

Entrance hall with guest toilet and utility room

Sale subject to 21% VAT on apartments and registration fees and VAT on parking spaces – Bike shed and parking space (with charging point) from €33,000 (excluding VAT). Cellar (from €4,000).

A privileged location in the pleasant municipality of Woluwe-Saint-Lambert, with all the urban amenities necessary for a modern lifestyle, but also easily accessible to facilitate daily life. The best choice to start a new life project in Brussels.