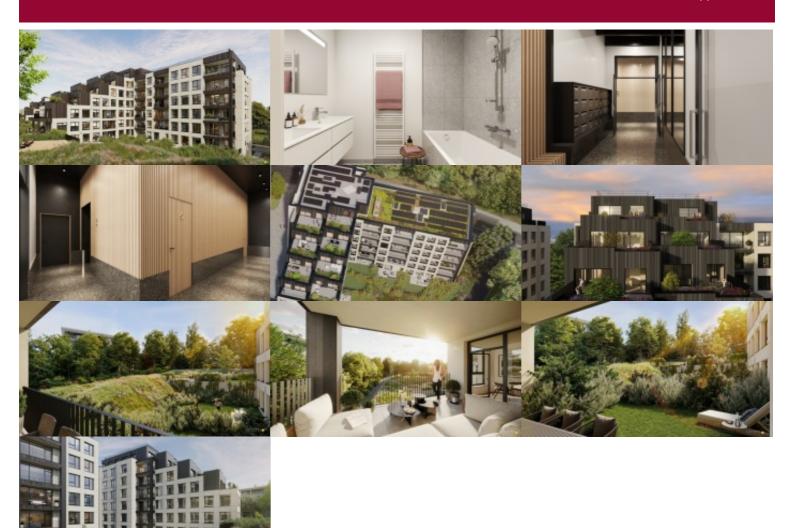

## TWIN FALLS - 2 BEDROOM FLAT

Victoire proposes in the Twin Falls project, an apartment with 2 bedrooms - PREMIUM style 1st floor -  $114m^2$ 

7m<sup>2</sup> terrace - NORTH EAST facing

Entrance hall with guest toilet and utility room

Large living room with dining room and super-equipped open kitchen - 36.5 m<sup>2</sup> with terrace

Small nighthall leading to master bedroom 16,3  $\text{m}^2$  - en-suite bathroom (single washbasin, bath and WC) - office Second bedroom 16,1  $\text{m}^2$ 

1 shower room (with double sink and shower)

All this in a green environment in the pleasant district of Woluwe valley.

PEB A or B- thanks to insulation, ventilation and the installation of photovoltaic panels on some units.