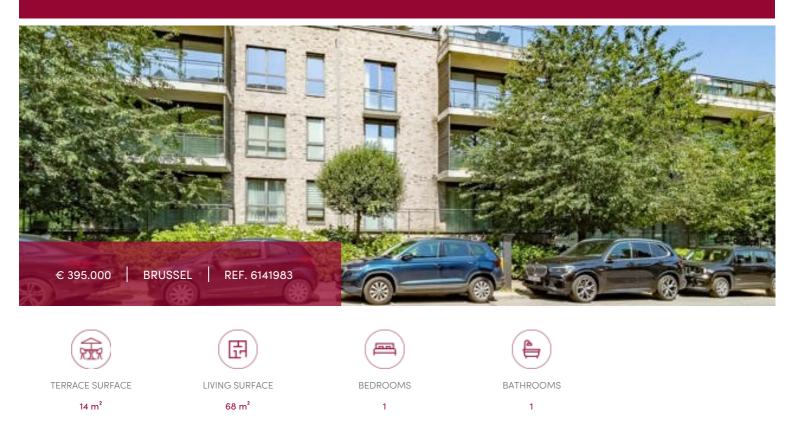

# Beautiful apartment (1 bedroom + home office/ dressing) in the Roosevelt neighbourhood

Near Roosevelt: luxurious and furnished 1 bedroom apartment of approximately 68 sqm with home office and terrace, located in a recent residence near the Bois de la Cambre, public transport and various shops. Layout: entrance hall, toilet and cloakroom, living room with access to the terrace, fully equipped open kitchen, laundry room, a spacious bedroom with bathroom, home office /dressing. Cellar. Parking mandatory (30,000 €). Electrical installation compliant. Individual gas heating. PEB B. The ideal investment!

#### GENERAL

| Brussel           | City              | flat              | Туре            |
|-------------------|-------------------|-------------------|-----------------|
| 68 m <sup>2</sup> | Living surface    | € 395.000         | Price           |
| 1                 | Bedrooms          | 14 m <sup>2</sup> | Terrace surface |
| 1                 | Parkings (indoor) | 1                 | Bathrooms       |
| 4                 | Floors            | 2                 | Floor           |
| vanaf akte        | Available         | ~                 | Furnished       |
| 2015              | Construction year |                   |                 |
| US hyper equipped | Kitchen (type)    | very good state   | State           |
| gas               | Heating           | 1                 | Toilets         |
| ~                 | Elevator          | central           | Neighborhood    |
| В                 | PEB category      | 67 kW/m²          | PEB             |
|                   |                   | 486315-N-1-8-2-2  | EPC code        |