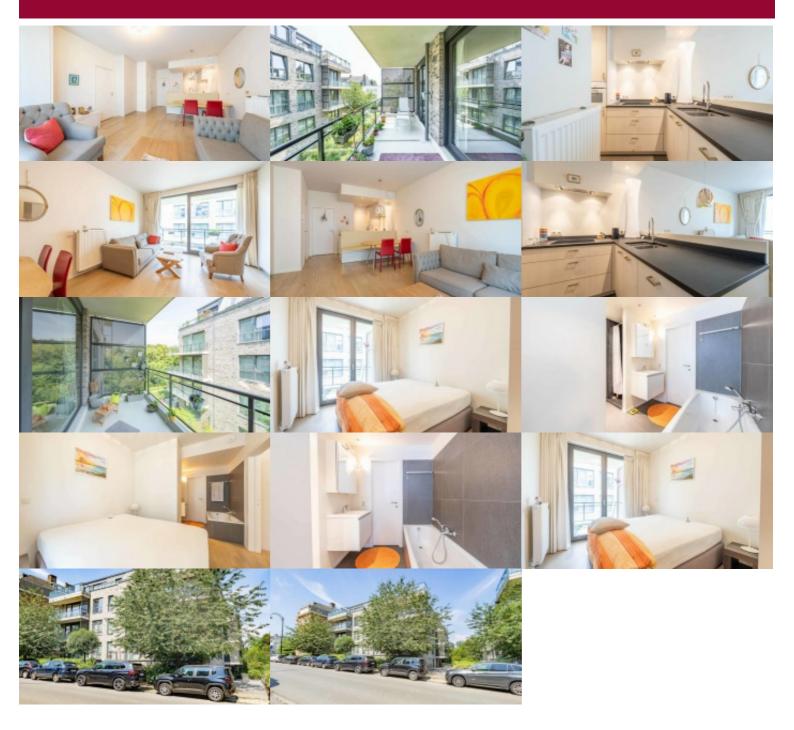

# Beautiful apartment (1 bedroom + home office/ dressing) in the Roosevelt neighbourhood

Near Roosevelt: luxurious and furnished 1 bedroom apartment of approximately 68 sqm with home office and terrace, located in a recent residence near the Bois de la Cambre, public transport and various shops. Layout: entrance hall, toilet and cloakroom, living room with access to the terrace, fully equipped open kitchen, laundry room, a spacious bedroom with bathroom, home office /dressing. Cellar. Parking mandatory (30,000 €). Electrical installation compliant. Individual gas heating. PEB B. The ideal investment!