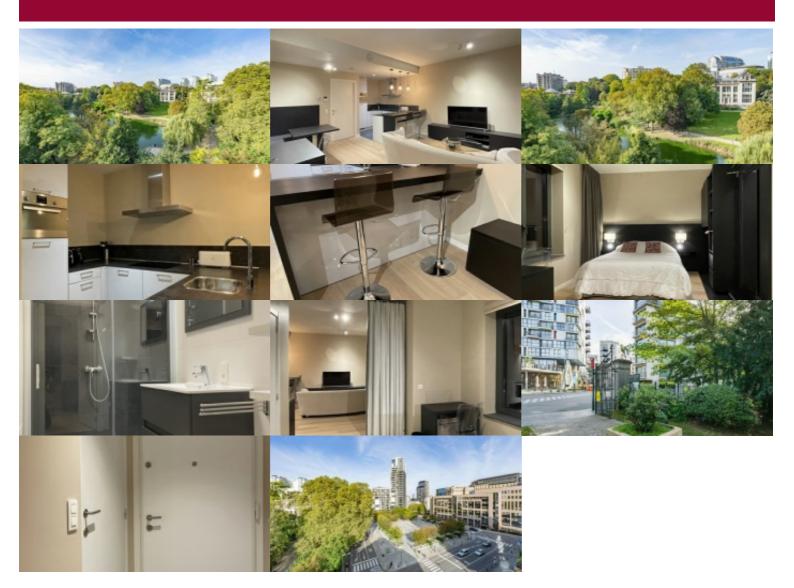

#### IN OPTION !!!

Schuman: very nice apartment/studio, furnished, located on the 6th floor of a recent building near the Cinquantenaire, the European Institutions, the metro and the bus. Layout: entrance hall, living room with access to the small terrace, equipped open kitchen, sleeping area, shower room, separate toilet, laundry room, ventilation system, gas heating, videophone, security door. PEB B

| City              | Etterbeek   |
|-------------------|-------------|
| Living surface    | 56 m²       |
| Bedrooms          | 1           |
| Floor             | 6           |
| Furnished         | ~           |
| Construction year | 2018        |
| Facades           | 2           |
| Toilets           | 1           |
| Neighborhood      | Free sight  |
| Neighborhood      | city Center |
| Double glass      | <b>~</b>    |
| PEB category      | В           |