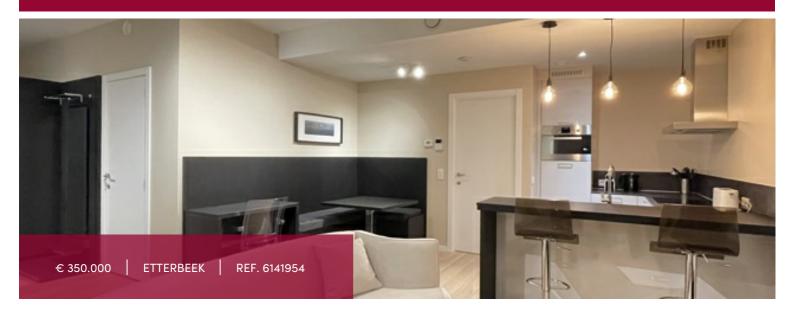

#### IN OPTION !!!

Schuman: very nice apartment/studio, furnished, located on the 6th floor of a recent building near the Cinquantenaire, the European Institutions, the metro and the bus. Layout: entrance hall, living room with access to the small terrace, equipped open kitchen, sleeping area, shower room, separate toilet, laundry room, ventilation system, gas heating, videophone, security door. PEB B

| City              | Etterbeek   |
|-------------------|-------------|
| Living surface    | 56 m²       |
| Bedrooms          | 1           |
| Floor             | 6           |
| Furnished         | ~           |
| Construction year | 2018        |
| Facades           | 2           |
| Toilets           | 1           |
| Neighborhood      | Free sight  |
| Neighborhood      | city Center |
| Double glass      | <b>~</b>    |
| PEB category      | В           |