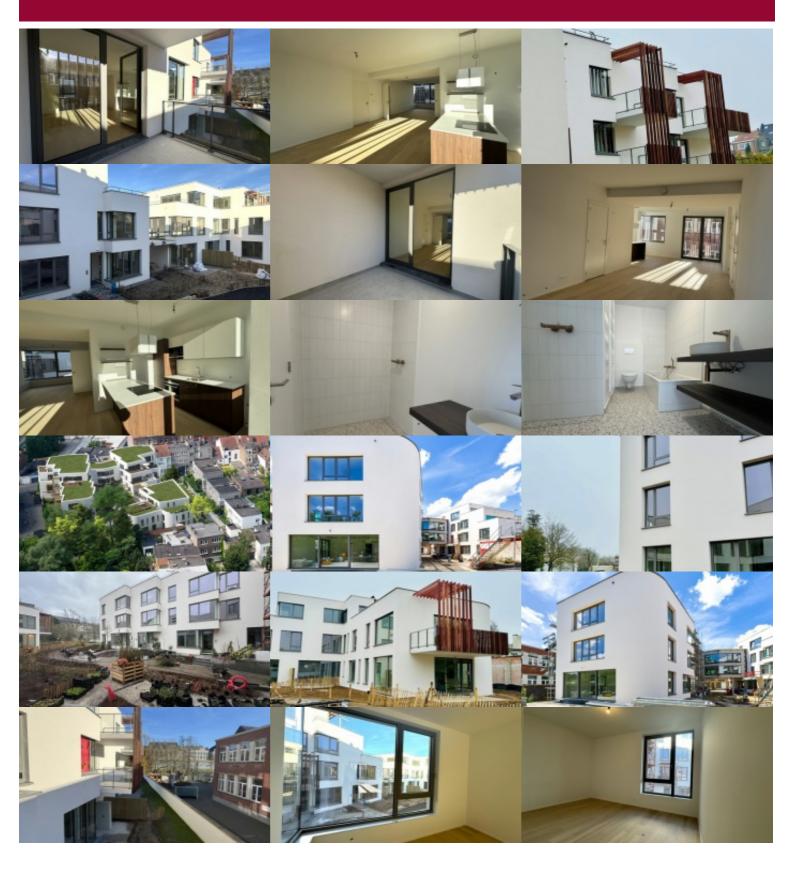

# Rue du Doyenne 56, 1180Ukkel

This beautiful 2 bedroom apartment is located on the 1st floor. The entrance hall with technical room, checkroom and toilet opens onto the living space, the super equipped open kitchen and the dining room. A nice well oriented terrace extends this one; A small night hall leads to a large bedroom with full bathroom en suite.

A second bedroom also with bathroom en suite completes this apartment.

Enjoy the many advantages of te CARRE COGHEN project such as the exceptional location close to a wide variety of urban commodities, the high-quality of the construction, the splendid finishing and last but not least the beautiful inside lush garden. A project of GALIKA HUMAN ESTATE