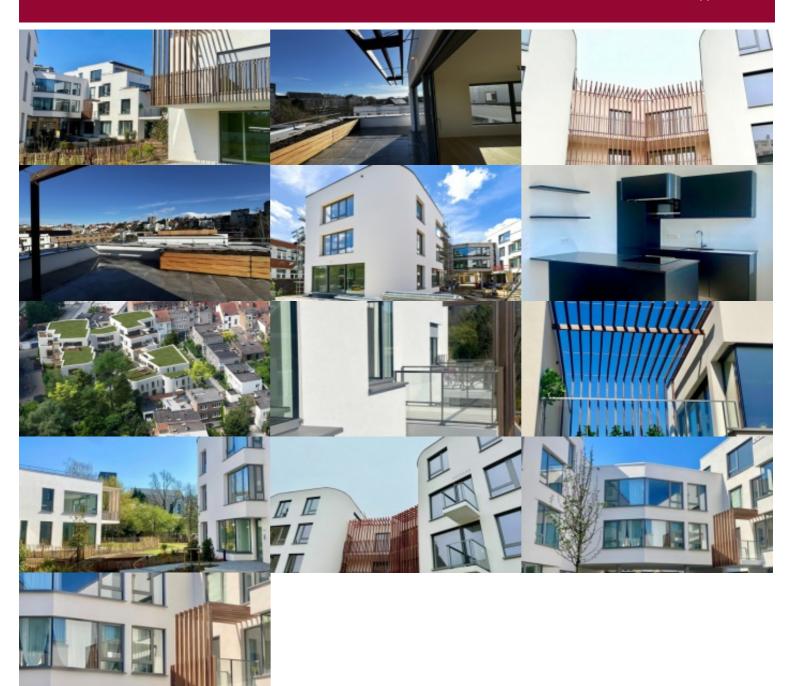

# Rue du Doyenne 56, 1180Ukkel

Discover with VICTOIRE this splendid penthouse, vast and luminous, very original, pleasantly overlooks the whole project CARRE COGHEN project is located in the center of Uccle. Enjoy the many advantages of this project such as the exceptional location close to a wide variety of urban commodities, the high-quality of the construction, the splendid finishing and last but not least the beautiful inside lush garden.

The large living space extends on the other side of the apartment including a large super equipped kitchen open on the dining room and the living room.

A beautiful terrace with a green roof extends the space nicely. The entrance hall with WC, checkroom and technical room opens on one side to the night space composed of 2 bedrooms, one with a complete en suite bathroom and a separate bathroom.