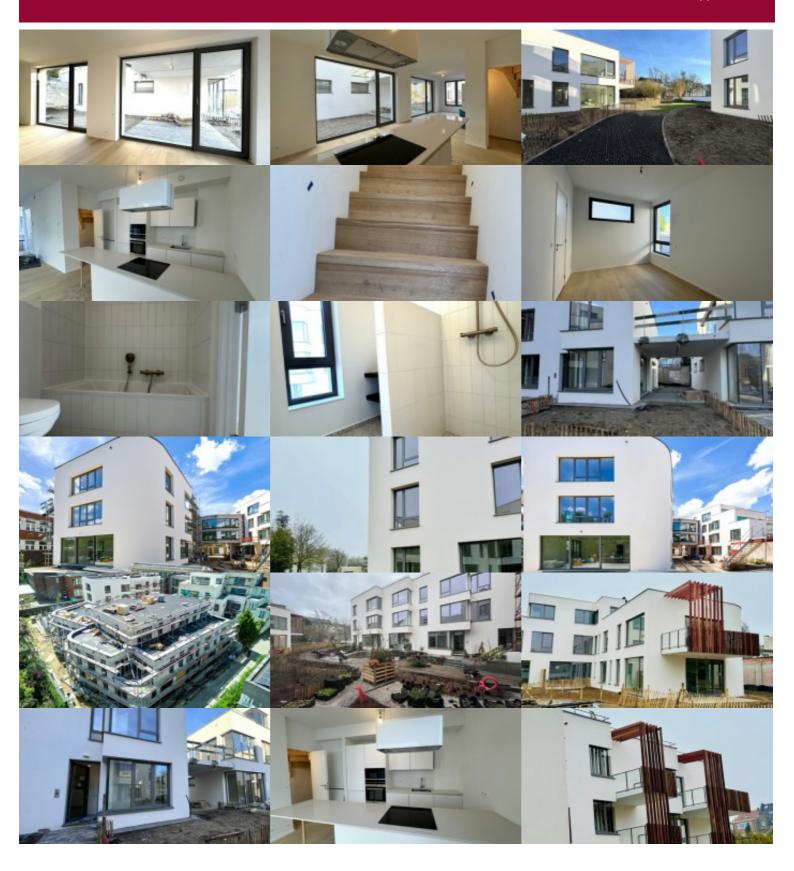

# Rue du Doyenne 56, 1180Ukkel

Very nice situation for this nice 2 bedrooms duplex located on the side of the small street of Square Coghen with terrace and garden inside the island with view on it.

Entrance with hall and separate toilet opening on the large living room including the living room, the dining room and the super equipped open kitchen.

The 2 bedrooms are located on the first floor each with their bathroom and shower room + WC en suite as well as a technical room. The CARRE COGHEN project is located in the center of Uccle. Enjoy the many advantages of this project such as the exceptional location close to a wide variety of urban commodities, the high-quality of the construction, the splendid finishing and last but not least the beautiful inside lush garden. Cellar included and parking in supplement in the basement (40 000 €)