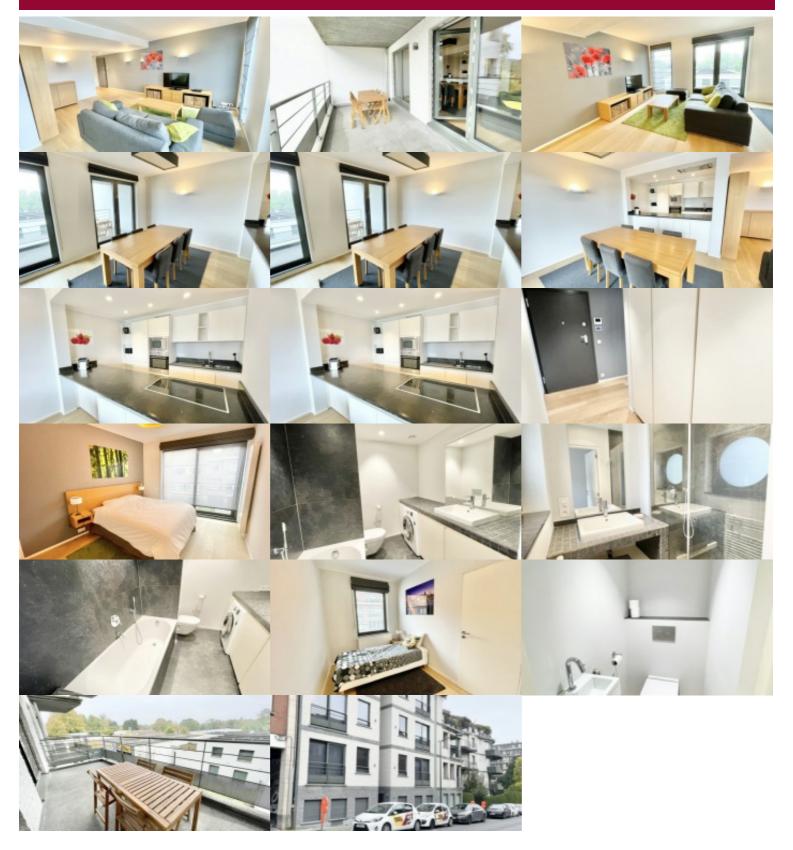

### Chaussée de Stockel 397/BB2, 1150 Sint-Pieters-Woluwe

Near Stockel, a few steps from Place Dumon, beautiful spacious apartment with a surface area of 97m<sup>2</sup> fully furnished. The apartment consists of a fully equipped kitchen (with Smeg appliances and natural stone worktop) open to the living room and dining room, 2 large bedrooms, a bathroom and separate shower room, a terrace facing the private garden of the condominium. 2 separate toilets, equipped laundry room, cellar, videophone and alarm system. Garage optional for an additional €100. The apartment is rented fully equipped (cutlery, glasses and plates, towels, linens, LED TV, etc.) Low-consumption private heating system (Viessman condensing heating system)