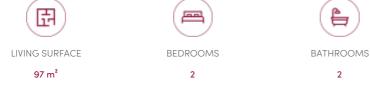

#### GENERAL

| Туре           | flat         |
|----------------|--------------|
| Price          | € 2.200      |
| Bedrooms       | 2            |
| Shower rooms   | 1            |
| Floor          | 2            |
| Available      | onmiddellijk |
| Facades        | 2            |
| Toilets        | 2            |
| Heating (type) | individual   |
| Neighborhood   | central      |
| Cellar         | ~            |
| Double glass   | ~            |

| City              | Sint-Pieters-Woluwe  |
|-------------------|----------------------|
| Living surface    | 97 m <sup>2</sup>    |
| Bathrooms         | 1                    |
| Parkings (indoor) | 1                    |
| Furnished         | ~                    |
| State             | good state           |
| Kitchen (type)    | US hyper equipped    |
| Laundry room      | ~                    |
| Heating           | gas                  |
| Neighborhood      | city                 |
| Elevator          | ~                    |
| PEB               | 67 kW/m <sup>2</sup> |
| PEB category      | В                    |