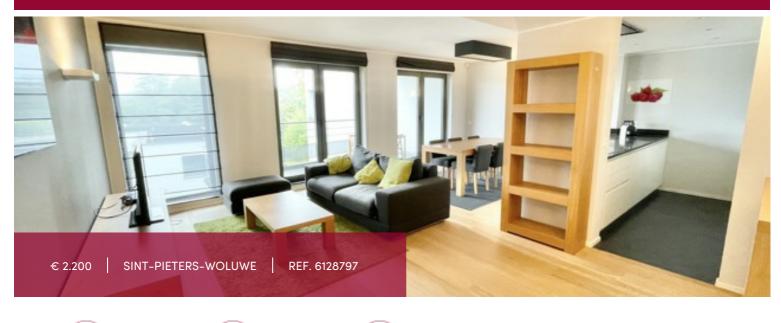

### Chaussée de Stockel 397/BB2, 1150 Sint-Pieters-Woluwe

Near Stockel, a few steps from Place Dumon, beautiful spacious apartment with a surface area of 97m<sup>2</sup> fully furnished. The apartment consists of a fully equipped kitchen (with Smeg appliances and natural stone worktop) open to the living room and dining room, 2 large bedrooms, a bathroom and separate shower room, a terrace facing the private garden of the condominium. 2 separate toilets, equipped laundry room, cellar, videophone and alarm system. Garage optional for an additional €100. The apartment is rented fully equipped (cutlery, glasses and plates, towels, linens, LED TV, etc.) Low-consumption private heating system (Viessman condensing heating system)