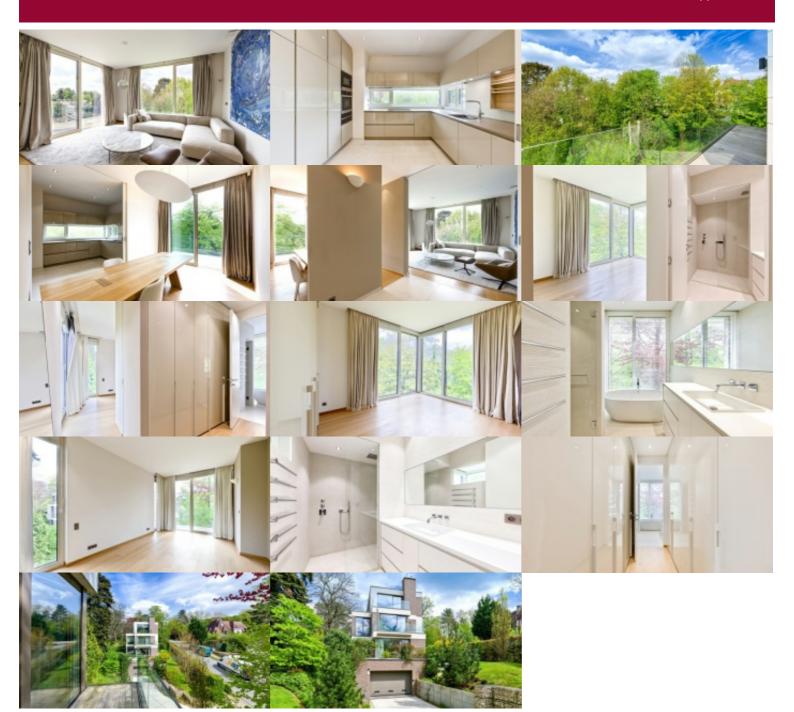

## Fort Jaco: splendid penthouse with beautiful terraces, parking

Superb penthouse of approximately 150 sqm + 35 sqm terraces, located near Fort Jaco and the Bois de la Cambre in a new residence consisting of only 3 luxurious apartments. Layout: spacious entrance hall with cloakroom and toilet, large living room with lots of light and surrounded by terraces with a beautiful view of the green surroundings, dining room with adjoining terrace, fully equipped kitchen, night hall, 2 suites, the first with a dressing room, custom–made furniture, terrace, bathroom and separate toilet, a second with cupboards and shower room. Cellar and parking space at –1. PEB B+