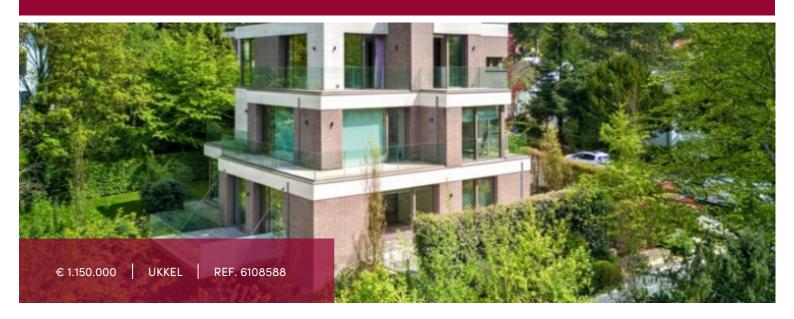

## Fort Jaco: splendid penthouse with beautiful terraces, parking

Superb penthouse of approximately 150 sqm + 35 sqm terraces, located near Fort Jaco and the Bois de la Cambre in a new residence consisting of only 3 luxurious apartments. Layout: spacious entrance hall with cloakroom and toilet, large living room with lots of light and surrounded by terraces with a beautiful view of the green surroundings, dining room with adjoining terrace, fully equipped kitchen, night hall, 2 suites, the first with a dressing room, custom–made furniture, terrace, bathroom and separate toilet, a second with cupboards and shower room. Cellar and parking space at –1. PEB B+

## GENERAL

| Гуре              | flat             |
|-------------------|------------------|
| Price             | € 1.150.000      |
| Terrace surface   | 35 m²            |
| Bathrooms         | 1                |
| Parkings (indoor) | 1                |
| Floors            | 2                |
| Construction year | 2019             |
| acades            | 4                |
| Toilets           | 2                |
| Heating (type)    | individual       |
| Neighborhood      | woods            |
| Cellar            | ~                |
| Double glass      | ~                |
|                   |                  |
| EPC code          | 629101-6-N-1-1-3 |

| City           | Ukkel             |  |
|----------------|-------------------|--|
| Living surface | 150 m²            |  |
| Bedrooms       | 2                 |  |
| Shower rooms   | 1                 |  |
| Floor          | 2                 |  |
| Available      | vanaf akte        |  |
| State          | very good state   |  |
| Kitchen (type) | US hyper equipped |  |
| Laundry room   | <b>~</b>          |  |
| Heating        | gas               |  |
| Neighborhood   | central           |  |
| Elevator       | <b>✓</b>          |  |
| PEB            | 49.2 kW/m²        |  |
| PEB category   | В                 |  |