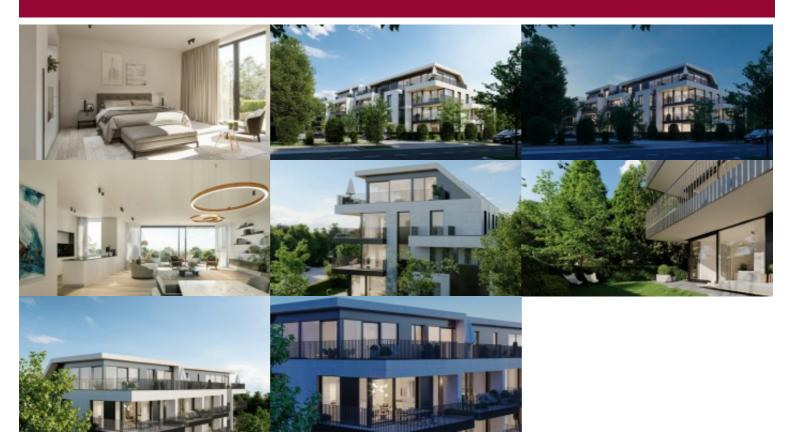

#### Avenue Parmentier 158, 1150 Sint-Pieters-Woluwe

Victoire proposes a beautiful NEW 100-sq.m 2-bedroom apartment on the 2nd floor of the new "LES EMERAUDES" building in Woluwe-St-Pierre. It comprises

Attractive entrance hall with checkroom and separate WC. Large, bright living room with dining area and super-equipped open kitchen (+ utility/laundry room), extended by the well-oriented terrace. The master bedroom with dressing room and en-suite bathroom (with bath and double sink), a second bedroom, and a shower room (with single sink).

BULTHAUP kitchens, FACQ sanitary fittings, underfloor heating and connected home automation will bring maximum well-being to your home.

This small-scale project is ideally located in a great neighborhood, residential and pleasant to live in, close to schools, parks and sports clubs – it's life as we like it in Brussels. PEB A. Parking 15 ( $\leq$ 44,500 + VAT) and cellar B12 ( $\leq$ 8,500 + VAT) are mandatory. Sale subject to VAT for construction (21%) and registration fees (12.5%) for land value. Contact us for a full project description: 02 375 1010 – new@victoire.be.