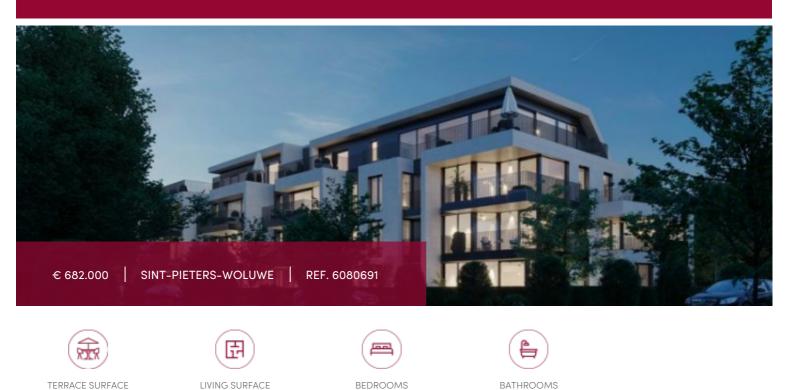

# Avenue Parmentier 158, 1150 Sint-Pieters-Woluwe

107 m<sup>2</sup>

9 m<sup>2</sup>

Victoire proposes you a beautiful NEW apartment of 107 sq. m. with 2 bedrooms and terrace on the 1st floor of the new building "LES EMERAUDES" in Woluwe-Saint-Pierre. It comprises a spacious hall with checkroom and utility room, plus a separate toilet. The large living room with dining room and super-equipped open kitchen opening onto the terrace.

#### GENERAL

| Туре              | flat       |  |  |
|-------------------|------------|--|--|
| Price             | € 682.000  |  |  |
| Terrace surface   | 9 m²       |  |  |
| Bathrooms         | 1          |  |  |
| Parkings (indoor) | 1          |  |  |
| Floors            | 3          |  |  |
| Construction year | 2026       |  |  |
| Facades           | 3          |  |  |
| Toilets           | 1          |  |  |
| Heating (type)    | individual |  |  |
| Neighborhood      | quiet      |  |  |
| Cellar            | ~          |  |  |
| Double glass      | ~          |  |  |
| EPC code          | A          |  |  |
|                   |            |  |  |

| City           | Sint-Pieters-Woluwe |  |  |  |
|----------------|---------------------|--|--|--|
| Living surface | 107 m <sup>2</sup>  |  |  |  |
| Bedrooms       | 2                   |  |  |  |
| Shower rooms   | 1                   |  |  |  |
| Floor          | 1                   |  |  |  |
| Available      | bij oplevering      |  |  |  |
| State          | new                 |  |  |  |
| Kitchen (type) | US hyper equipped   |  |  |  |
| Laundry room   | ~                   |  |  |  |
| Heating        | hot air pump        |  |  |  |
| Neighborhood   | residential area    |  |  |  |
| Elevator       | ✓                   |  |  |  |
| PEB            | 45 kW/m²            |  |  |  |
| PEB category   | A                   |  |  |  |