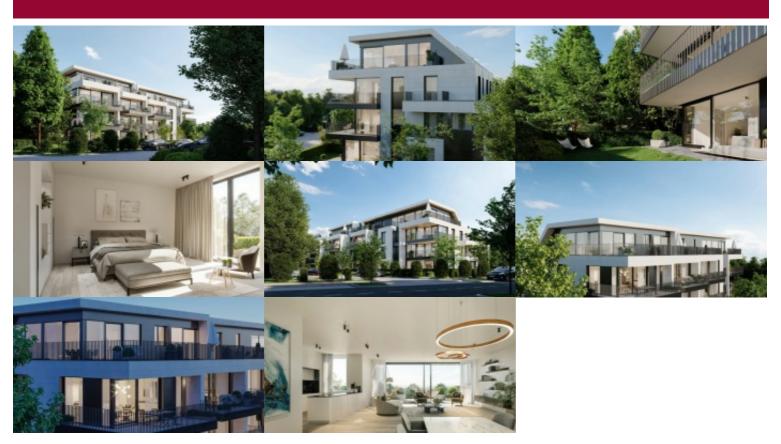

# Avenue Parmentier 158, 1150 Sint-Pieters-Woluwe

107 m<sup>2</sup>

9 m<sup>2</sup>

Victoire proposes you a beautiful NEW apartment of 107 sq. m. with 2 bedrooms and terrace on the 1st floor of the new building "LES EMERAUDES" in Woluwe-Saint-Pierre. It comprises a spacious hall with checkroom and utility room, plus a separate toilet. The large living room with dining room and super-equipped open kitchen opening onto the terrace.

The 2 beautiful bedrooms each have an en-suite bathroom (with bath and double sink) or shower room (shower and single sink). The BULTHAUP kitchens, FACQ plumbing, underfloor heating and connected home automation system will make your home as comfortable as possible.

This small-scale project is ideally located in a great neighborhood, residential and pleasant to live in, close to schools, parks and sports clubs - it is life as we like it in Brussels. PEB A. Parking 11 ( $\leq$ 44,500 + VAT) and basement B8 ( $\leq$ 8,500 + VAT) are mandatory. Sale subject to VAT for construction (21%) and registration fees (12.5%) for land value. Contact us for a full description of the project: 02 375 1010 - new@victoire.be.