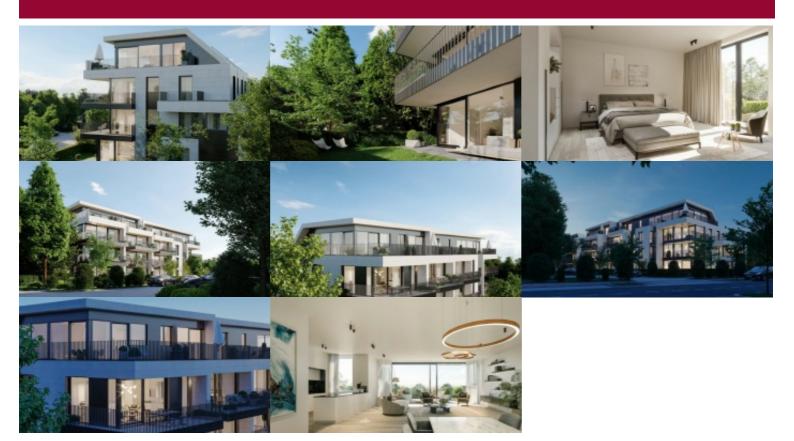

Beautiful entrance hall with 3 bedrooms, cloakroom, separate WC and shower room (with shower, washbasin and 1 WC).

The master bedroom has an en suite bathroom (with bath and double washbasin) and a terrace.

The beautiful, light-filled living room and dining room, as well as the superbly equipped kitchen and utility room, are extended by the magnificent corner terrace. The BULTHAUP kitchens, FACQ sanitary fittings, underfloor heating and connected home automation system will make your home as comfortable as possible.