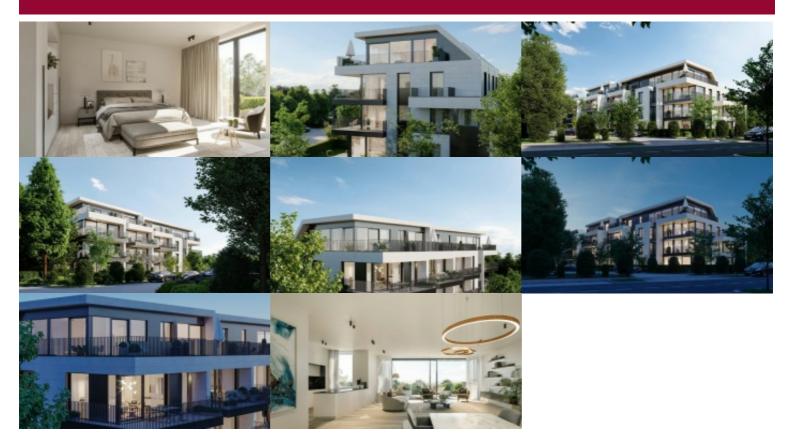

## LES EMERAUDES in Woluwe-St-Pierre - Superb 2 bedroom ground-floor flat with garden

 Avenue Parmentier 158, 1150 Sint-Pieters-Woluwe

Victoire proposes a beautiful new 107 sq. m. 2-bedroom flat on the ground floor of this new building « Les Emeraudes » with double private garden of respectively 152,5 sq. m. & 40,5 m2. Lovely living area + super-equipped open-plan kitchen extending onto the terrace and garden, utility room, large night hall with separate WC.

2 large bedrooms, one with en suite bathroom (with double sink, WC and bathtub), one shower room (with double sink, and 1 shower thub) and separate WC. The terrace and garden surround the entire flat.

BULTHAUP kitchens, FACQ sanitary fittings, underfloor heating and connected home automation will ensure your home is as comfortable as possible.

This small-scale project is ideally located in a great area, residential and pleasant to live in, close to schools, parks and sports clubs – it's life as we like it in Brussels. The design, by Antonissen and UNA/A (Union Nation Architects Associates), is a real guarantee of quality, with an optimum ecological footprint and a guarantee of excellent EPB. Parking 1 ( $\leq$ 44,500h + VAT) and cellar B3 ( $\leq$ 8,500 + VAT) are compulsory. Sale subject to VAT for the construction (21%) and registration duty (12.5%) for the land value. Contact us for a full description of the project: 02 375 1010 – new@victoire.be.