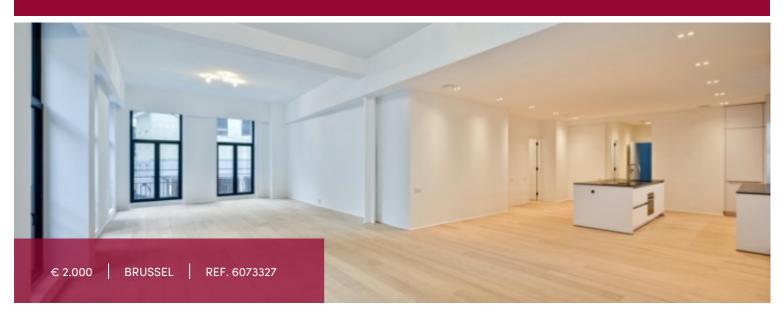

## Flat at Brussel

Located in the center of Brussels, new 186  $\text{m}^2$  2-bedroom apartment nestled in a sought-after neighborhood. It comprises an entrance hall with cupboards, a spacious and luminous living room (33  $\text{m}^2$ ), a super-equipped open-plan kitchen, 2 spacious bedrooms (19  $\text{m}^2$  and 18  $\text{m}^2$ ), a bathroom and a shower room. Private cellar, secure bike room. Individual underfloor gas heating. PEB: B Possibility of renting a separate office (21  $\text{m}^2$ ) for 150 euros/month.

Located close to public transport, local shops and green spaces.

Contact us today to arrange a viewing! www.victoire.be / 02 375 10 10