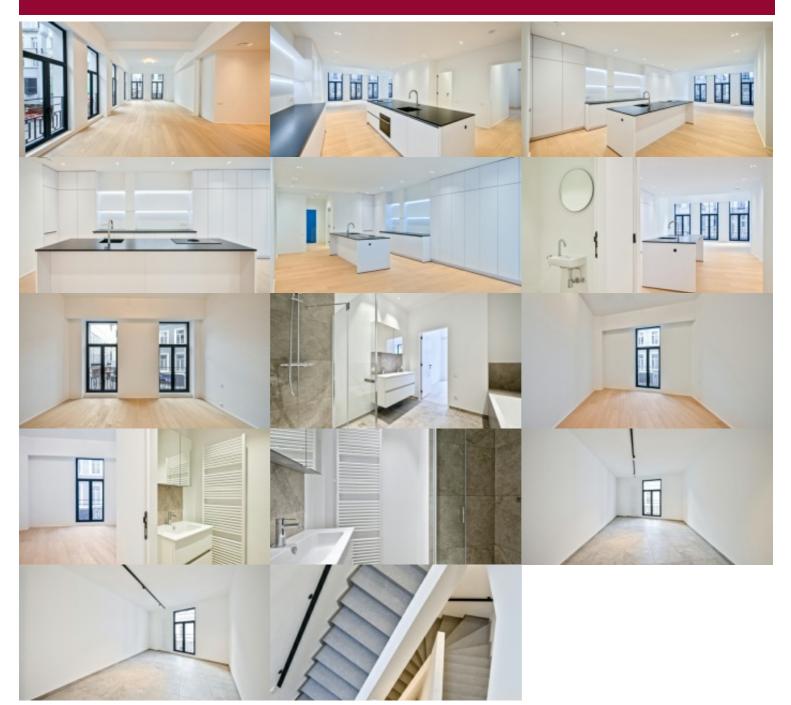

## Flat at Brussel

Located in the center of Brussels, new 186  $\text{m}^2$  2-bedroom apartment nestled in a sought-after neighborhood. It comprises an entrance hall with cupboards, a spacious and luminous living room (33  $\text{m}^2$ ), a super-equipped open-plan kitchen, 2 spacious bedrooms (19  $\text{m}^2$  and 18  $\text{m}^2$ ), a bathroom and a shower room. Private cellar, secure bike room. Individual underfloor gas heating. PEB: B Possibility of renting a separate office (21  $\text{m}^2$ ) for 150 euros/month.

Located close to public transport, local shops and green spaces.

Contact us today to arrange a viewing! www.victoire.be / 02 375 10 10