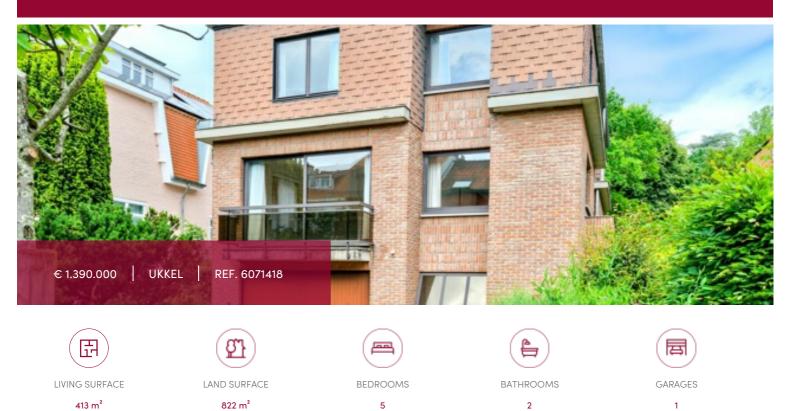

# House with garden and indoor pool, nearby the Observatoire

Very bright house, located on a plot of approximately 822 sqm, in the area around the Observatoire in Uccle, near several good schools, public transport and various shops. The house, with an area of approximately 413 sqm, is divided as follows: spacious living room with fireplace and access to the garden, kitchen, 5 bedrooms, 2 shower rooms, laundry room, indoor swimming pool, sauna, large garage for 2 cars + parking spaces for the garage. PEB F

# GENERAL

| Туре              | house              |  |  |
|-------------------|--------------------|--|--|
| Price             | € 1.390.000        |  |  |
| Land surface      | 822 m <sup>2</sup> |  |  |
| Bedrooms          | 5                  |  |  |
| Garages           | 1                  |  |  |
| Floors            | 2                  |  |  |
| Construction year | 1982               |  |  |
| Garden surface    | 600 m <sup>2</sup> |  |  |
| Kitchen (type)    | semi fitted        |  |  |
| Laundry room      | ~                  |  |  |
|                   |                    |  |  |
| Neighborhood      | residential area   |  |  |

| City            | Ukkel              |  |  |
|-----------------|--------------------|--|--|
| Living surface  | 413 m <sup>2</sup> |  |  |
| Terrace surface | 38 m²              |  |  |
| Bathrooms       | 2                  |  |  |
| Parkings        | 2                  |  |  |
| Available       | vanaf akte         |  |  |
| State           | to be refreshed    |  |  |
| Facades         | 4                  |  |  |
| Toilets         | 4                  |  |  |
| Heating (type)  | individual         |  |  |
| Heating         | gas                |  |  |
| Neighborhood    | quiet              |  |  |
| Double glass    | ~                  |  |  |
| PEB category    | F                  |  |  |