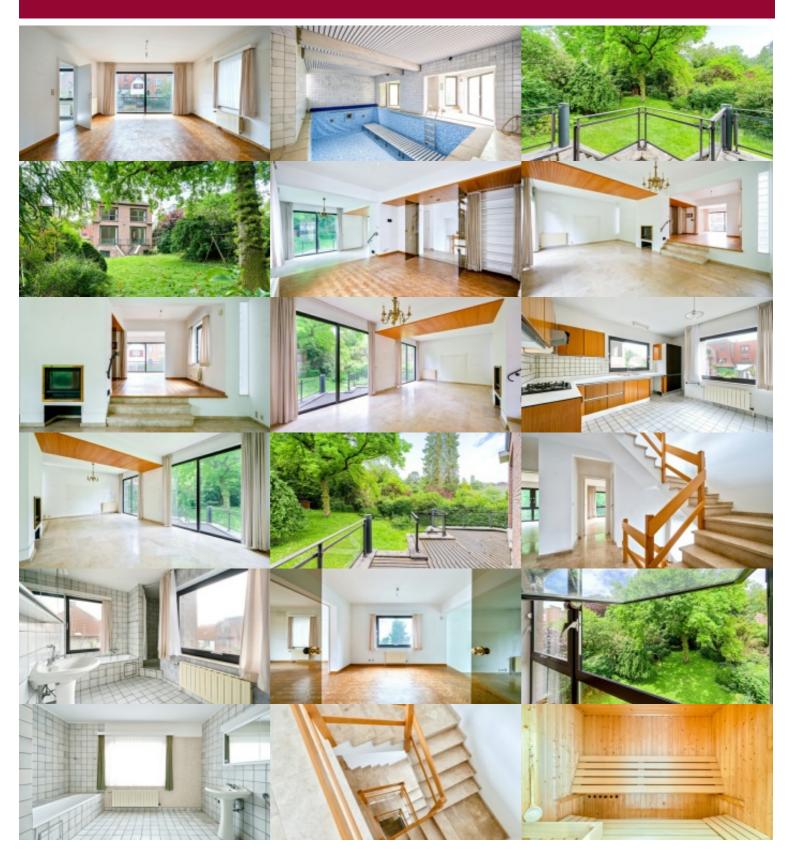

# House with garden and indoor pool, nearby the Observatoire

Very bright house, located on a plot of approximately 822 sqm, in the area around the Observatoire in Uccle, near several good schools, public transport and various shops. The house, with an area of approximately 413 sqm, is divided as follows: spacious living room with fireplace and access to the garden, kitchen, 5 bedrooms, 2 shower rooms, laundry room, indoor swimming pool, sauna, large garage for 2 cars + parking spaces for the garage. PEB F