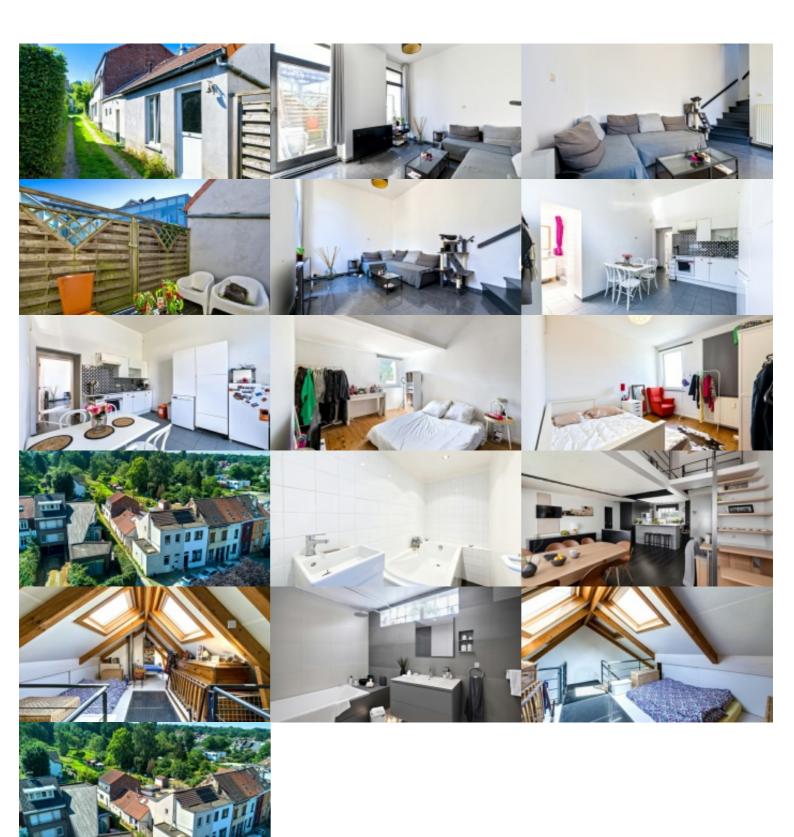

## DIEWEG - Charming house with annex and courtyard

IN OPTION !!!

This charming semi-detached house dating from 1905, located in a quiet and green street in Uccle, has an area of 160 sqm. House layout: living room, open kitchen, bathroom, 2 bedrooms and bathroom. Access from the living room to the courtyard. Layout of outbuilding: lounge, open kitchen, bathroom and mansard room .

Site area 130 sqm approximately

PEB house G - PEB outbuilding D+

Close to various shops, schools (Lycée français, Uccle 2, European School), the Calevoet station and the Sauvagère Park