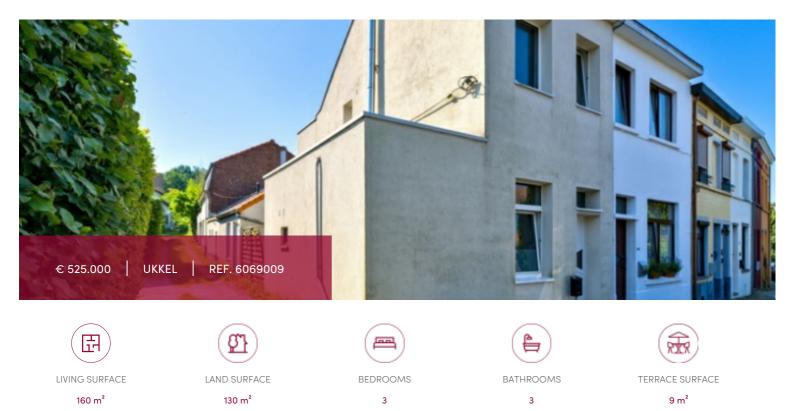

## DIEWEG - Charming house with annex and courtyard

IN OPTION !!!

This charming semi-detached house dating from 1905, located in a quiet and green street in Uccle, has an area of 160 sqm. House layout: living room, open kitchen, bathroom, 2 bedrooms and bathroom. Access from the living room to the courtyard. Layout of outbuilding: lounge, open kitchen, bathroom and mansard room .

Site area 130 sqm approximately

PEB house G - PEB outbuilding D+

Close to various shops, schools (Lycée français, Uccle 2, European School), the Calevoet station and the Sauvagère Park

#### GENERAL

| Туре              | house                   |
|-------------------|-------------------------|
| Price             | € 525.000               |
| Land surface      | 130 m <sup>2</sup>      |
| Bedrooms          | 3                       |
| Floors            | 1                       |
| Construction year | 1905                    |
| Facades           | 3                       |
| Toilets           | 2                       |
| Heating           | gas                     |
| Neighborhood      | residential area        |
| PEB               | 500 kW/m²               |
| EPC code          | 20210115-000581099-01-7 |

| City            | Ukkel                      |
|-----------------|----------------------------|
| Living surface  | 160 m <sup>2</sup>         |
| Terrace surface | 9 m <sup>2</sup>           |
| Bathrooms       | 3                          |
| Available       | mits inachtneming huurders |
| State           | good state                 |
| Kitchen (type)  | fully fitted               |
| Heating (type)  | collective                 |
| Neighborhood    | quiet                      |
| Double glass    | ~                          |
| PEB category    | G                          |
|                 |                            |