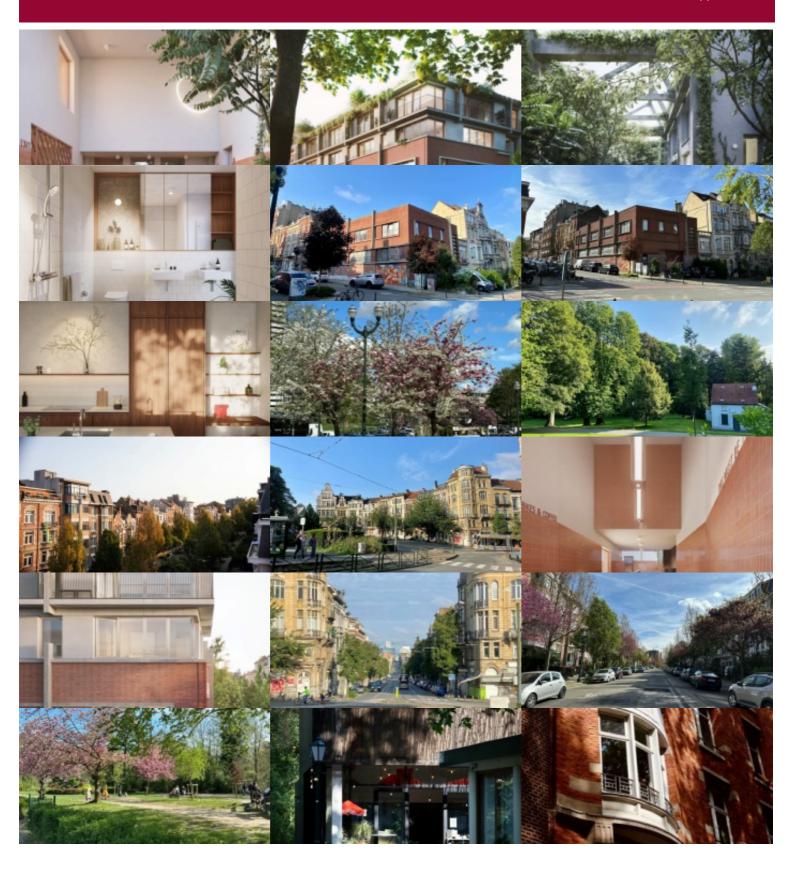

# Avenue Général Eisenhower 35/6, 1030 Schaarbeek

VERY GOOD PROJECT, quite out of the ordinary - Victoire proposes:

Very attractive, bright and well-appointed street-side studio on the 2nd floor. Small entrance hall with utility room and separate toilet. Living area with kitchen. The night area comprises a fitted dressing room on the reverse side of the kitchen unit.

The shower room is en suite. Beautifully designed, organized and well thought-out, innovative decoration.

Cellar n° 2 included - 1 bike's space included.

An inner common garden will be designed by Jan Bleys, taking into account the existing concrete structures and allowing free, generous, climbing greenery to expand onto the terraces. This friendly neighborhood is close to all the facilities you may need for an ideal lifestyle. The wide, tree-lined streets, with their unique Brussels townhouses, are also extremely charming. Sale subject to registration fees & VAT.