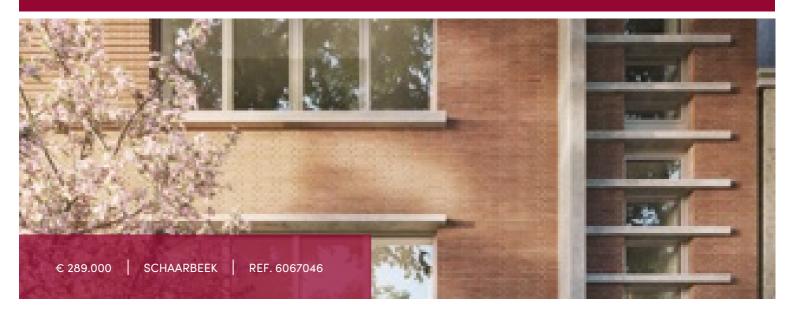

# Avenue Général Eisenhower 35/6, 1030 Schaarbeek

VERY GOOD PROJECT, quite out of the ordinary - Victoire proposes:

Very attractive, bright and well-appointed street-side studio on the 2nd floor. Small entrance hall with utility room and separate toilet. Living area with kitchen. The night area comprises a fitted dressing room on the reverse side of the kitchen unit.

The shower room is en suite. Beautifully designed, organized and well thought-out, innovative decoration.

Cellar n° 2 included - 1 bike's space included.

An inner common garden will be designed by Jan Bleys, taking into account the existing concrete structures and allowing free, generous, climbing greenery to expand onto the terraces. This friendly neighborhood is close to all the facilities you may need for an ideal lifestyle. The wide, tree-lined streets, with their unique Brussels townhouses, are also extremely charming. Sale subject to registration fees & VAT.

#### GENERAL

| Туре              | flat       |
|-------------------|------------|
| Price             | € 289.000  |
| Bathrooms         | 1          |
| Floors            | 5          |
| Construction year | 2026       |
| Facades           | 2          |
| Toilets           | 1          |
| Heating (type)    | individual |
| Neighborhood      | central    |
| Cellar            | ~          |
| Double glass      | <b>✓</b>   |
|                   |            |
| EPC code          | Α          |

| City           | Schaarbeek        |
|----------------|-------------------|
| Living surface | 60 m²             |
| Floor          | 2                 |
| Available      | bij oplevering    |
| State          | new               |
| Kitchen (type) | US hyper equipped |
| Laundry room   | ~                 |
| Heating        | floor heating     |
| Neighborhood   | residential area  |
| Elevator       | ✓                 |
| PEB            | 45 kW/m²          |
| PEB category   | А                 |
|                |                   |