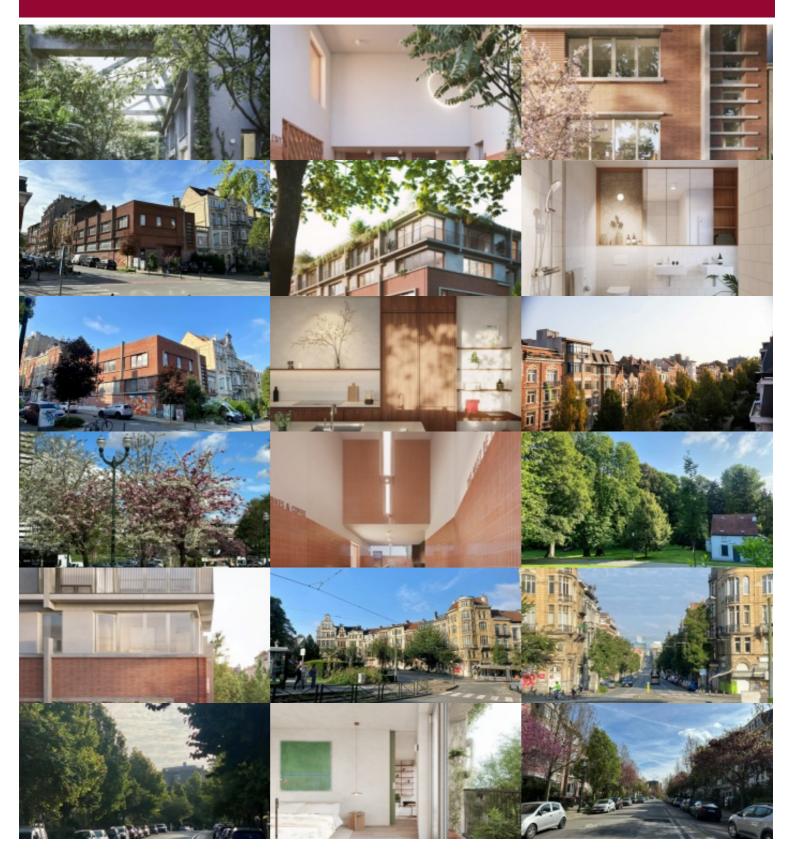

#### Avenue Général Eisenhower 35/20, 1030 Schaarbeek

VERY GOOD PROJECT, quite out of the ordinary – Victoire proposes : this very pleasant 1-bedroom duplex apartment with terrace and garden, accessed via the lush communal garden. A small entrance hall with separate toilet is followed by the living space, the superbly equipped kitchen and the dining room, which make up the ground floor.

The terrace and garden are a charming extension of this space. The bedroom, the utility room and large shower room + WC are on the 1st floor.

Calm and greenery guaranteed.

Cellar n° 8 included - 1 bike's space included.

An inner common garden will be designed by Jan Bleys, taking into account the existing concrete structures and allowing free, generous, climbing greenery to expand onto the terraces. This friendly neighborhood is close to all the facilities you need for an ideal lifestyle. The wide, tree-lined streets, with their unique Brussels townhouses, are also extremely charming. Sale subject to registration fees & VAT.