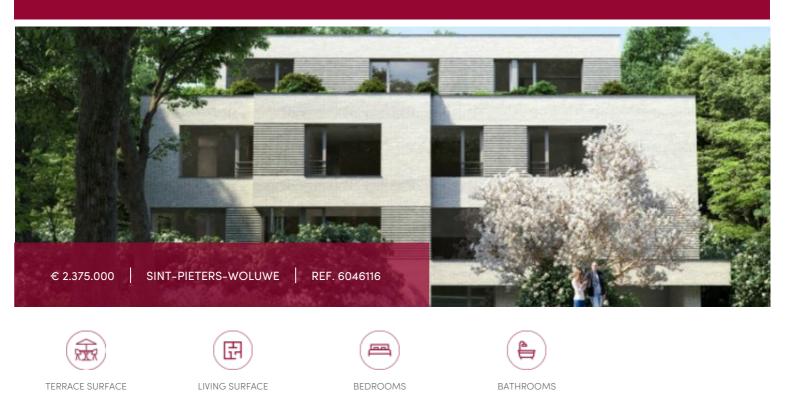

# Splendid NEW 3 bedroom Penthouse with terrace at the Etangs Mellaerts - Prestigious !

3

3

#### Avenue de Tervueren 381, 1150 Sint-Pieters-Woluwe

278 m<sup>2</sup>

Victoire presents here a splendid 3-bedroom penthouse of 278 sqm<sup>2</sup>, with a 98 sqm<sup>2</sup> terrace facing South/South-West, whose privacy is protected by the surrounding trees and greenery. The luxury of this exceptional apartment is heightened by its spaciousness. The entrance hall welcomes you, with space for a checkroom, guest WC and access to the laundry/technical room. The living area features a spacious living/dining room and a comfortable office area, and extends onto the beautiful terrace. The superbly equipped openplan kitchen is enlarged by a laundry/utility room. The hall also opens onto the private space, and the 3 bedrooms look out onto the front and the green roof. The master bedroom benefits from a beautiful dressing area and a full bathroom, equipped with bath, shower, 2 sinks and private toilet. The other 2 bedrooms also benefit from their own shower room (with 1 sink) + 1 separate toilet. Expertise and attention to detail, such as innovative geothermal technology, sustainable materials, beautiful kitchens designed by Stucture Plus, PEB A, come together for your utmost comfort. All features will be carefully selected to offer each resident a superior high-quality of life. 1 cellar included. Parking (mandatory) is available for every apartment (from €35,000). The immediate neighbourhood is eminently residential, surrounded by parks, as well as being close to excellent schools, fine restaurants and popular cultural venues. The sale is subject to registration fees (12.5%) for the land portion and VAT for the building

#### GENERAL

| Туре            | flat           |
|-----------------|----------------|
| Price           | € 2.375.000    |
| Terrace surface | 98 m²          |
| Bathrooms       | 3              |
| Floor           | 2              |
| Available       | bij oplevering |
| State           | new            |
| Kitchen (type)  | hyper equipped |
| Laundry room    | ~              |
| Neighborhood    | woods          |
| Cellar          | ~              |
| Double glass    | ~              |
| EPC code        | A              |
|                 |                |

| City              | Sint-Pieters-Woluwe |  |  |
|-------------------|---------------------|--|--|
| Living surface    | 278 m²              |  |  |
| Bedrooms          | 3                   |  |  |
| Parkings (indoor) | 1                   |  |  |
| Floors            | 2                   |  |  |
| Construction year | 2026                |  |  |
| Facades           | 3                   |  |  |
| Toilets           | 3                   |  |  |
| Heating (type)    | collective          |  |  |
| Heating           | geothermics         |  |  |
| Neighborhood      | quiet               |  |  |
| Elevator          | ~                   |  |  |
| PEB               | 45 kW/m²            |  |  |
| PEB category      | A                   |  |  |