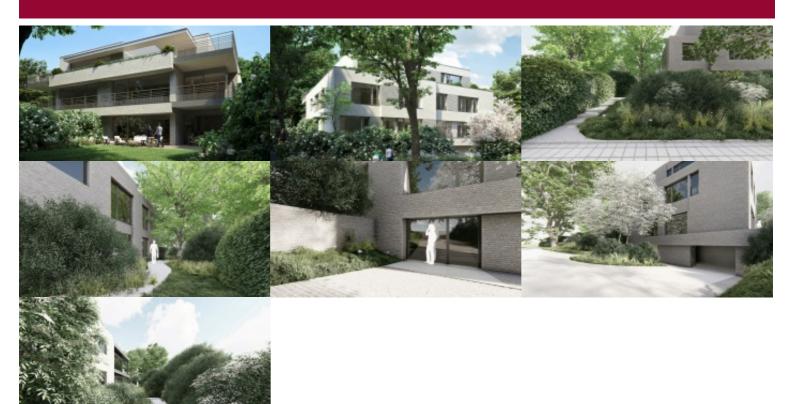

#### Avenue de Tervueren 381, 1150 Sint-Pieters-Woluwe

278 m<sup>2</sup>

Victoire presents here a splendid 3-bedroom penthouse of 278 sqm<sup>2</sup>, with a 98 sqm<sup>2</sup> terrace facing South/South-West, whose privacy is protected by the surrounding trees and greenery. The luxury of this exceptional apartment is heightened by its spaciousness. The entrance hall welcomes you, with space for a checkroom, guest WC and access to the laundry/technical room. The living area features a spacious living/dining room and a comfortable office area, and extends onto the beautiful terrace. The superbly equipped openplan kitchen is enlarged by a laundry/utility room. The hall also opens onto the private space, and the 3 bedrooms look out onto the front and the green roof. The master bedroom benefits from a beautiful dressing area and a full bathroom, equipped with bath, shower, 2 sinks and private toilet. The other 2 bedrooms also benefit from their own shower room (with 1 sink) + 1 separate toilet. Expertise and attention to detail, such as innovative geothermal technology, sustainable materials, beautiful kitchens designed by Stucture Plus, PEB A, come together for your utmost comfort. All features will be carefully selected to offer each resident a superior high-quality of life. 1 cellar included. Parking (mandatory) is available for every apartment (from €35,000). The immediate neighbourhood is eminently residential, surrounded by parks, as well as being close to excellent schools, fine restaurants and popular cultural venues. The sale is subject to registration fees (12.5%) for the land portion and VAT for the building