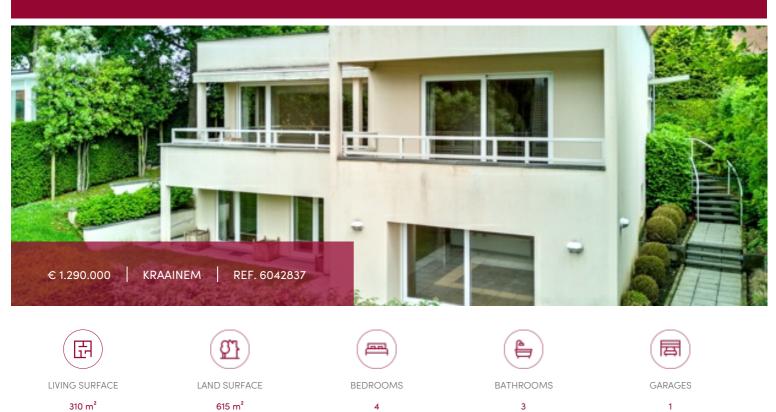

## Villa located in the quiet neighborhood of av Albert Béchet

Beautiful contemporary villa, excellently located in a quiet area around avenue Albert Béchet in Tervuren, near public transport, several schools and right in the middle between place Dumon and Tervuren. Layout: very pleasant living room with fireplace, terrace, dining room, fully equipped kitchen with dining area, office, 4 spacious bedrooms, the master at the level of the living room, dressing room, 3 bathrooms, cellar and garage for 2 cars. Lots of light and a beautiful open view. Electrical installation compliant. PEB C

### GENERAL

| house              |
|--------------------|
| € 1.290.000        |
| 615 m <sup>2</sup> |
| 4                  |
| 1                  |
| 1                  |
| 1993               |
| 500 m <sup>2</sup> |
| hyper equipped     |
| 9 m²               |
| ~                  |
| Free sight         |
| ~                  |
| 223 kW/m²          |
| 0002439001-RES-1   |
|                    |

| City            | Kraainem           |
|-----------------|--------------------|
| Living surface  | 310 m <sup>2</sup> |
| Terrace surface | 90 m²              |
| Bathrooms       | 3                  |
| Parkings        | 1                  |
| Available       | vanaf akte         |
| State           | good state         |
| Facades         | 4                  |
| Office          | ~                  |
| Toilets         | 3                  |
| Heating (type)  | individual         |
| Heating         | condensation       |
| Neighborhood    | quiet              |
| Double glass    | ~                  |
| PEB category    | с                  |