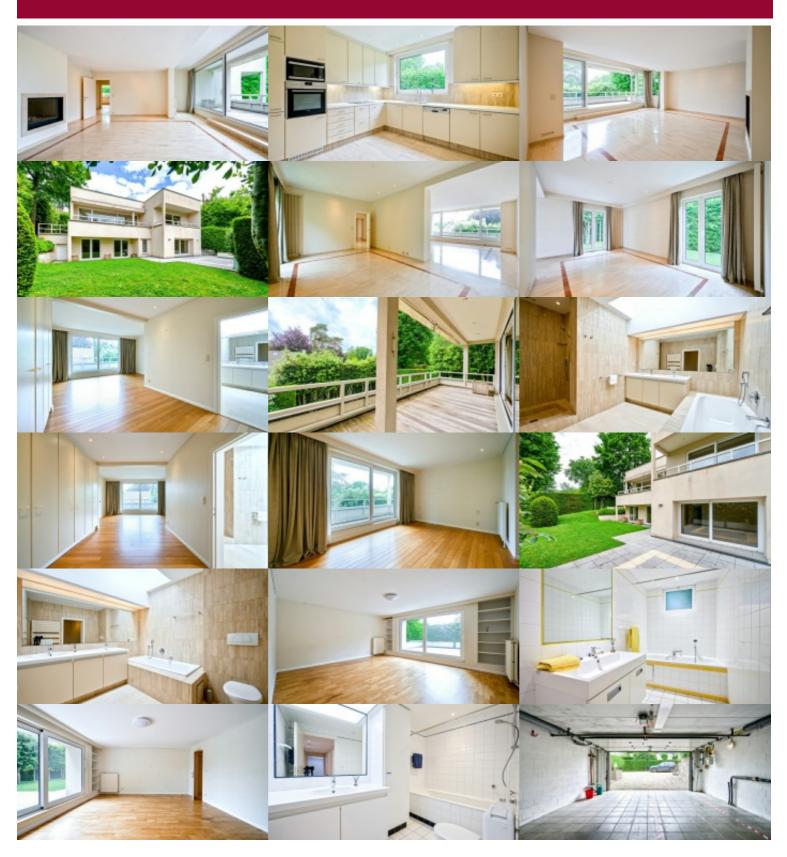

## Villa located in the quiet neighborhood of av Albert Béchet

Beautiful contemporary villa, excellently located in a quiet area around avenue Albert Béchet in Tervuren, near public transport, several schools and right in the middle between place Dumon and Tervuren. Layout: very pleasant living room with fireplace, terrace, dining room, fully equipped kitchen with dining area, office, 4 spacious bedrooms, the master at the level of the living room, dressing room, 3 bathrooms, cellar and garage for 2 cars. Lots of light and a beautiful open view. Electrical installation compliant. PEB C