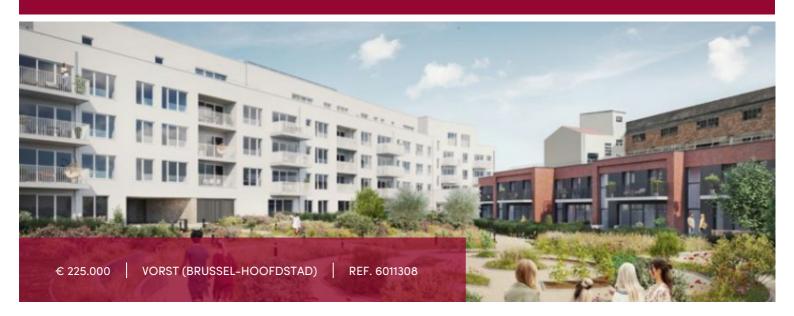

#### Chaussée de Neerstalle 184, 1190 Vorst (Brussel-Hoofdstad)

3rd-floor 40-sq.m studio with 7-sq.m terrace.

The entrance hall houses a separate WC and shower room with washbasin, and opens onto the attractive living area with sleeping area, dining room, fully-equipped kitchen and utility room. The whole is extended by a terrace at the rear of the development with views over the garden.

Storage room and parking available at an additional cost + charging station available at an additional cost.

The project, situated on chaussée de Nerstalle and rue Auguste Lumière, will benefit from a splendid inner garden, a veritable peaceful green oasis that will offer residents calm and relaxation. The municipal park is just 2 steps away, as are sports clubs (field hockey and soccer), schools and all types of transport (streetcar, bus, train and bike), the entrance to the west ring road and a large shopping center. A multitude of assets that will guarantee a perfect balance between an active lifestyle and a pleasant daily life.