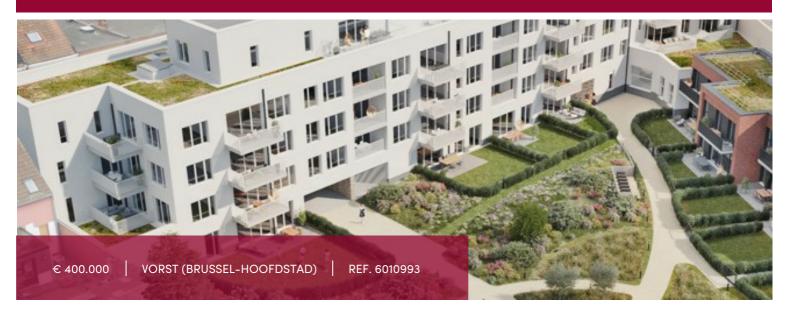

#### Chaussée de Neerstalle 184, 1190 Vorst (Brussel-Hoofdstad)

 $97\ \text{sq.m.}$  2-bedroom apartment on 2nd floor - with 14 sq.m. terrace to the front.

The entrance hall with small checkroom accommodates the 1st bedroom - with en suite shower room - and the bright, spacious living area, including the super-equipped open-plan kitchen and dining room. The terrace is a pleasant extension of this beautiful space. The second part of the apartment comprises the night hall with 1 separate toilet, a laundry/technical room and the master bedroom forming a private space with a bathroom with bath and 1 washbasin. This room has a balcony overlooking the interior of the island. Storage room and parking available at an additional cost + charging station available at an additional cost.

The project, situated on chaussée de Nerstalle and rue Auguste Lumière, will benefit from a splendid inner garden, a veritable peaceful green oasis that will offer residents calm and relaxation. The municipal park is just 2 steps away, as are sports clubs (field hockey and soccer), schools and all types of transport (streetcar, bus, train and bike), the entrance to the west ring road and a large shopping center. A multitude of assets that will guarantee a perfect balance between an active lifestyle and a pleasant daily life.