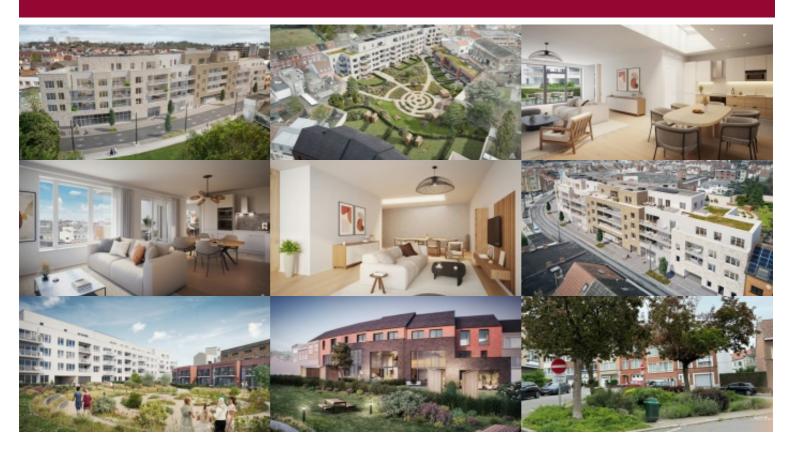

#### Chaussée de Neerstalle 184, 1190 Vorst (Brussel-Hoofdstad)

 $97\ \text{sq.m.}$  2-bedroom apartment on 2nd floor - with 14 sq.m. terrace to the front.

The entrance hall with small checkroom accommodates the 1st bedroom - with en suite shower room - and the bright, spacious living area, including the super-equipped open-plan kitchen and dining room. The terrace is a pleasant extension of this beautiful space. The second part of the apartment comprises the night hall with 1 separate toilet, a laundry/technical room and the master bedroom forming a private space with a bathroom with bath and 1 washbasin. This room has a balcony overlooking the interior of the island. Storage room and parking available at an additional cost + charging station available at an additional cost.

The project, situated on chaussée de Nerstalle and rue Auguste Lumière, will benefit from a splendid inner garden, a veritable peaceful green oasis that will offer residents calm and relaxation. The municipal park is just 2 steps away, as are sports clubs (field hockey and soccer), schools and all types of transport (streetcar, bus, train and bike), the entrance to the west ring road and a large shopping center. A multitude of assets that will guarantee a perfect balance between an active lifestyle and a pleasant daily life.