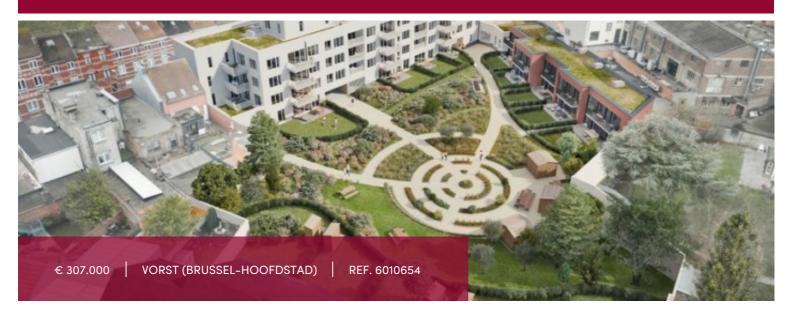

#### Chaussée de Neerstalle 184, 1190 Vorst (Brussel-Hoofdstad)

1-bedroom apartment on the 2nd floor of 64 m<sup>2</sup> - view on the front.

Entrance hall including a separate toilet and technical room/laundry room.

Storage room and parking available at an additional cost + charging station available at an additional cost.

The project, situated on chaussée de Nerstalle and rue Auguste Lumière, will benefit from a splendid inner garden, a veritable peaceful green oasis that will offer residents calm and relaxation. The municipal park is just 2 steps away, as are sports clubs (field hockey and soccer), schools and all types of transport (streetcar, bus, train and bike), the entrance to the west ring road and a large shopping center. A multitude of assets that will guarantee a perfect balance between an active lifestyle and a pleasant daily life.