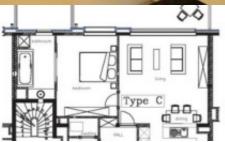

#### 1150 Sint-Pieters-Woluwe

Close to Place Dumon, on the second floor of the 'Le Cap' residence, this fully-furnished 1-bedroom apartment (+- 70 m²) will seduce you with its comfortable location and layout. You'll also enjoy the lovely garden terrace. The apartment features armored door – Videophone and alarm system– Fully equipped kitchen (smeg appliances)– Bathroom with jacuzzi bath / separate shower– Separate WC– Built-in cupboards– Integrated washing machine and dryer– Fully equipped (cutlery, glasses and plates, towels, sheets, led tv, etc...) Nice terrace– Private heating system– Private cellar. Possibility to rent a garage + 100 EUR)

LIVING SURFACE

70 m²

BEDROOMS

BATHROOMS

GARAGES