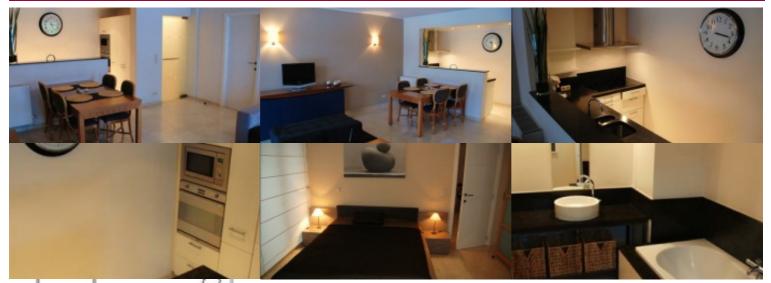

#### 1150 Sint-Pieters-Woluwe

Close to Place Dumon, on the second floor of the 'Le Cap' residence, this fully-furnished 1-bedroom apartment (+- 70 m²) will seduce you with its comfortable location and layout. You'll also enjoy the lovely garden terrace. The apartment features armored door – Videophone and alarm system– Fully equipped kitchen (smeg appliances)– Bathroom with jacuzzi bath / separate shower– Separate WC– Built-in cupboards– Integrated washing machine and dryer– Fully equipped (cutlery, glasses and plates, towels, sheets, led tv, etc...) Nice terrace– Private heating system– Private cellar. Possibility to rent a garage + 100 EUR)