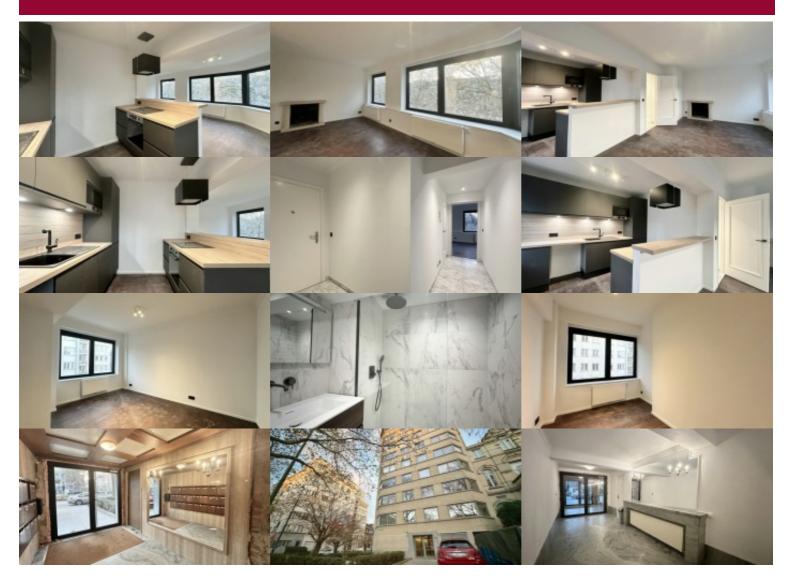

### 1200 Sint-Lambrechts-Woluwe

Montgomery - Ideally located on the prestigious Boulevard Brand Whitlock, just steps away from shops and public transport, this exceptional 81 m² apartment, fully renovated, blends modern comfort with sleek design. Nestled on the second floor of a high-end building, it features a bright and spacious 15 m² bedroom, an 8 m² space perfect for an office or dressing room, a large 23 m² living area with a fully equipped open kitchen, a shower room, and a separate toilet. Cave included. Double glazing and first rental after renovations. Access to a bike storage room and a waste disposal area. Corporate lease possible. Monthly charges: 200 € (provision for heating, hot and cold water, and maintenance of common areas). PEB: C.