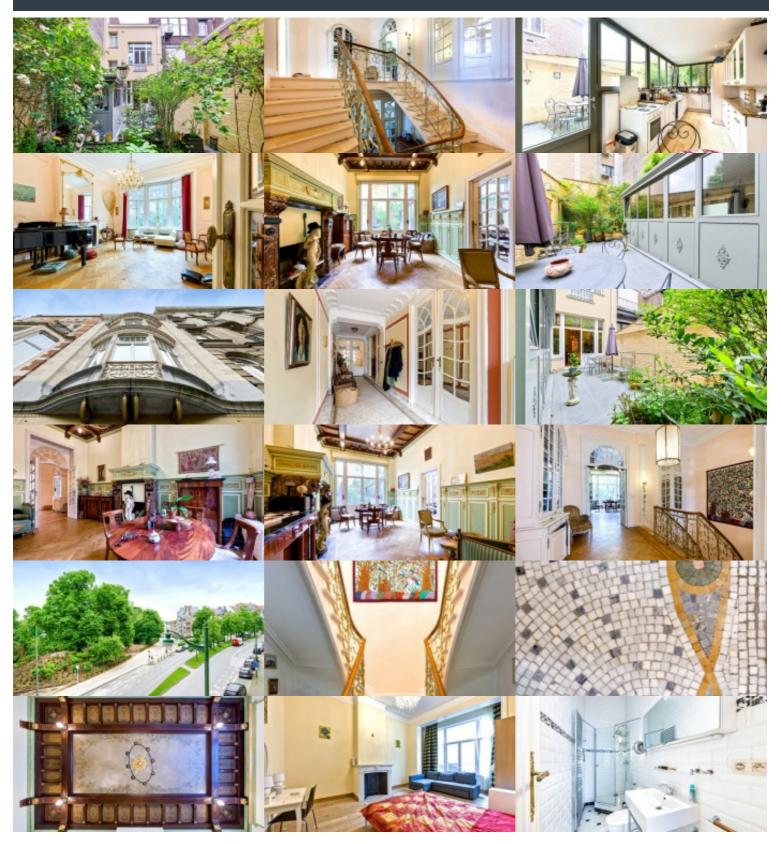

# Splendid property in Art Nouveau style in front of the Parc de Forest

### I190 Vorst (Brussel-Hoofdstad)

Exceptional property, excellently located opposite the Parc de Forest. The 568 sqm house was designed by architect Degendesch in 1911 in an Eclectic/Art Nouveau style. Many authentic elements have been retained, beautiful ceiling heights. Many options such as splitting into 1 duplex and 1 triplex apartment, living and working area, co-living, etc... The house consists of beautiful living spaces, 7 bedrooms and 6 bathrooms. 3 terraces and a small garden. Parking on the street in front of the carriage gate. PEB E