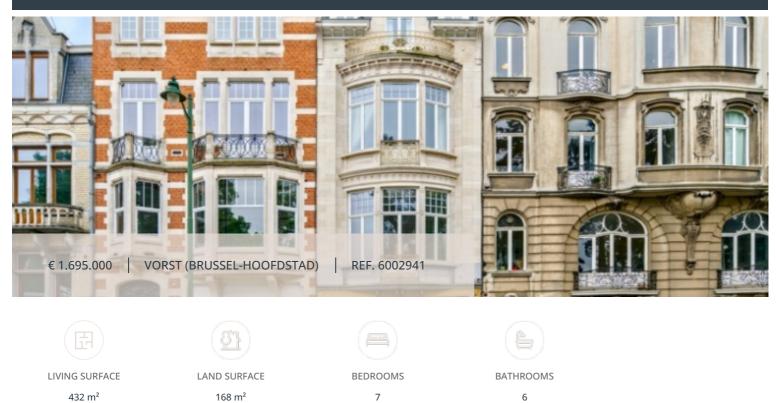

# Splendid property in Art Nouveau style in front of the Parc de Forest

### I190 Vorst (Brussel-Hoofdstad)

Exceptional property, excellently located opposite the Parc de Forest. The 568 sqm house was designed by architect Degendesch in 1911 in an Eclectic/Art Nouveau style. Many authentic elements have been retained, beautiful ceiling heights. Many options such as splitting into 1 duplex and 1 triplex apartment, living and working area, co-living, etc... The house consists of beautiful living spaces, 7 bedrooms and 6 bathrooms. 3 terraces and a small garden. Parking on the street in front of the carriage gate. PEB E

| City              | Vorst (Brussel-Hoofdstad) |
|-------------------|---------------------------|
| Living surface    | 432 m <sup>2</sup>        |
| Bedrooms          | 7                         |
| Shower rooms      | 3                         |
| Floors            | 3                         |
| Construction year | 1911                      |
| Facades           | 2                         |
| Office area       | 53 m <sup>2</sup>         |
| Laundry room      | $\checkmark$              |
| Heating           | gas (centr. heat.)        |
| Cellar            | V                         |
| PEB               | 237 kW/m <sup>2</sup>     |
| PEB category      | E                         |