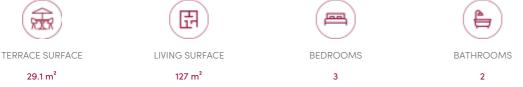

#### GENERAL

| уре            | flat                                            |  |  |  |
|----------------|-------------------------------------------------|--|--|--|
| Price          | € 725.000                                       |  |  |  |
| errace surface | 29.1 m <sup>2</sup>                             |  |  |  |
| Bathrooms      | 2                                               |  |  |  |
| loor           | 4                                               |  |  |  |
| Available      | 4<br>bij oplevering<br>new<br>US hyper equipped |  |  |  |
| State          | new                                             |  |  |  |
| (itchen (type) | US hyper equipped                               |  |  |  |
| aundry room    | ~                                               |  |  |  |
| leighborhood   | quie                                            |  |  |  |
| Cellar         | ~                                               |  |  |  |
| Double glass   | ~                                               |  |  |  |
|                |                                                 |  |  |  |
|                |                                                 |  |  |  |

| City              | Ukkel              |
|-------------------|--------------------|
| Living surface    | 127 m <sup>2</sup> |
| Bedrooms          | 3                  |
| Parkings (indoor) | 1                  |
| Floors            | 4                  |
| Construction year | 2026               |
| Facades           | 3                  |
| Toilets           | 2                  |
| Heating (type)    | collective         |
| Heating           | hot air pump       |
| Neighborhood      | woods              |
| Elevator          | ~                  |
| PEB               | 35 kW/m²           |
| PEB category      | A                  |
|                   |                    |