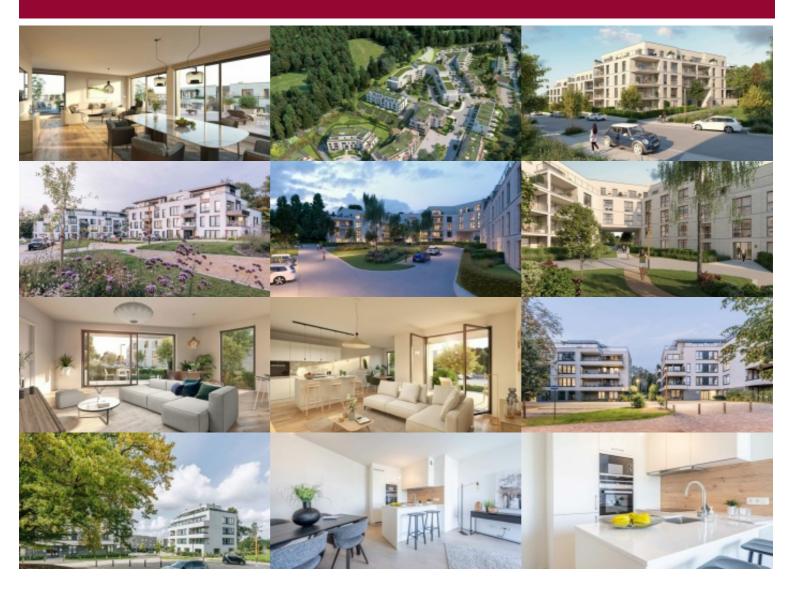

#### Clos Andrée Dumont 5, 1180 Ukkel

The new apartment project "Les Promenades d'Uccle" is complemented by this beautifully atypical new building "CANOPEE." Victoire offers:

This beautiful 3-bedroom penthouse overlooking the arch with a surface area of 127 sq.m. The property is very bright, with views to the front and rear of the project. Terraces and/or green roofs embellish every room. An attractive entrance hall with checkroom, utility room and guest WC opens onto the living area with a superbly equipped, open-plan corner kitchen, dining room and living room. The night hall leads to the 3 bedrooms. The master bedroom benefits from an en suite shower room (with single sink and window). The other 2 bedrooms share a large bathroom with bath, double sinks and WC.

This project will, of course, be designed with low energy consumption and a minimal ecological footprint. The finishes are elegant and understated, made from high-quality materials to provide maximum home comfort. As expected, the building will have an excellent energy performance certificate (EPC)!

Parking (mandatory and additional) and a bike room are available. A storage cellar is also provided for each unit. Sales are under registration rights for the land and under VAT for the construction.

This well-designed new neighborhood is peacefully immersed in a Natura 2000 area on the Kinsendael plateau, giving the feeling of living in the countryside!