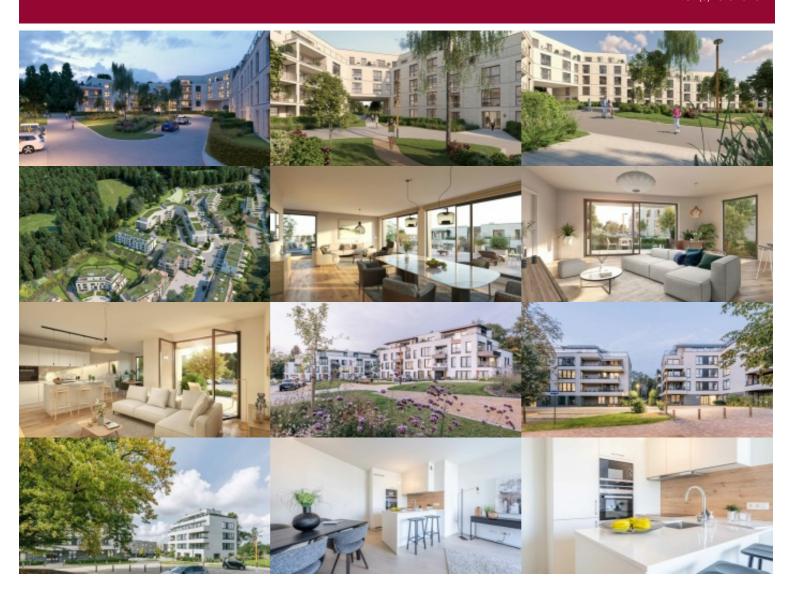

# Your rendez-vous with greenery at the "CANOPEE" project in Uccle!

The new apartment project "Les Promenades d'Uccle" is complemented by this beautifully atypical new building "CANOPEE." Victoire offers:

Attractive 1-bedroom apartment on the 1st floor at the front of the project, enjoying unobstructed views and plenty of sunlight. The compact layout includes an entrance hall with checkroom area and guest WC. The living area comprises a superbly equipped kitchen, dining room and living room, which is extended by the beautiful terrace.

The bedroom with balcony has an en suite shower room (+ single washbasin), and the laundry/technical room is accessed via this shower room.

This project will, of course, be designed with low energy consumption and a minimal ecological footprint. The finishes are elegant and understated, made from high-quality materials to provide maximum home comfort. As expected, the building will have an excellent energy performance certificate (EPC)!

Parking (mandatory and additional) and a bike room are available. A storage cellar is also provided for each unit. Sales are under registration rights for the land and under VAT for the construction.

This well-designed new neighborhood is peacefully immersed in a Natura 2000 area on the Kinsendael plateau, giving the feeling of living in the countryside!