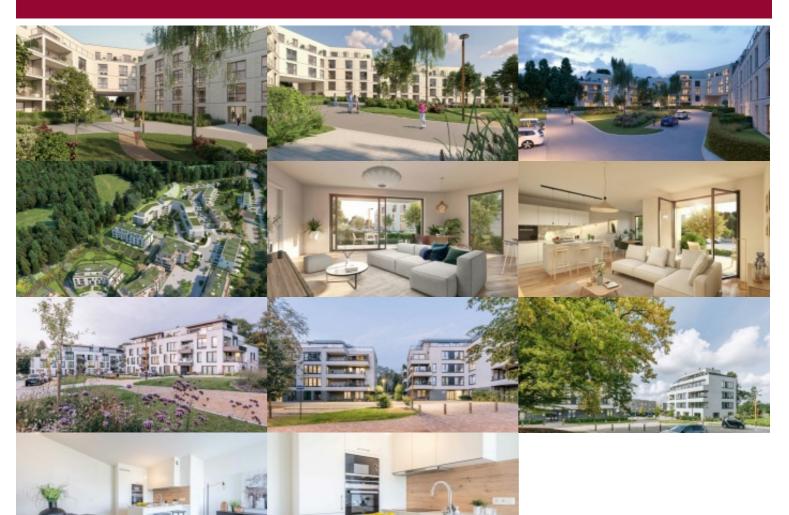

## Clos Andrée Dumont 6, 1180 Ukkel

The new apartment project "Les Promenades d'Uccle" is complemented by this beautifully atypical new building "CANOPEE." Victoire offers:

Well furnished studio apartment on the 1st floor, with entrance to the utility room and hallway leading to the fully equipped kitchen and living room opening onto the terrace. View over the main street. The sleeping area forms a private space, which can be separated by a closet, and the shower room with toilet and sink.

This project will, of course, be designed with low energy consumption and a minimal ecological footprint. The finishes are elegant and understated, made from high-quality materials to provide maximum home comfort. As expected, the building will have an excellent energy performance certificate (EPC)!

Parking (mandatory and additional) and a bike room are available. A storage cellar is also provided for each unit. Sales are under registration rights for the land and under VAT for the construction.

This well-designed new neighborhood is peacefully immersed in a Natura 2000 area on the Kinsendael plateau, giving the feeling of living in the countryside!

Yet, you are only 7 minutes away from Fort Jaco or Vivier d'Oie.