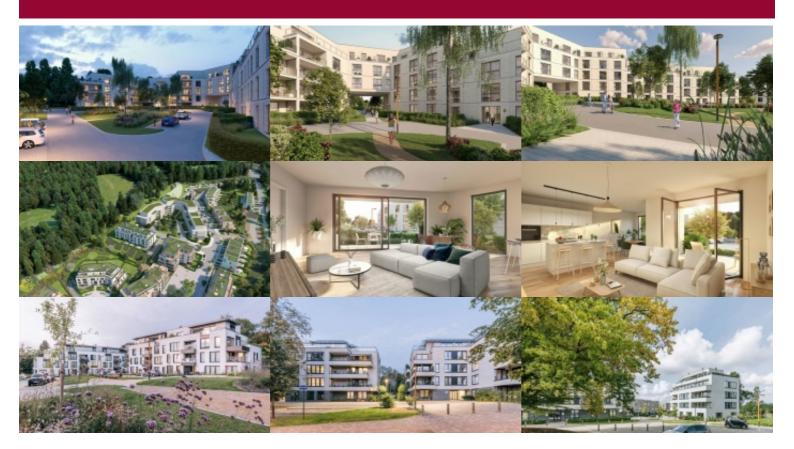

### Clos Andrée Dumont 8, 1180 Ukkel

The new apartment project "Les Promenades d'Uccle" is complemented by this beautifully atypical new building "CANOPEE." Victoire offers:

This attractive, well-appointed studio with garden overlooks the main street. A small entrance hall with separate toilet and utility room, followed by a beautiful living space with superbly equipped kitchen, living room and dining room. Sleeping area and shower room complete the picture.

This project will, of course, be designed with low energy consumption and a minimal ecological footprint. The finishes are elegant and understated, made from high-quality materials to provide maximum home comfort. As expected, the building will have an excellent energy performance certificate (EPC)!

Parking (mandatory and additional) and a bike room are available. A storage cellar is also provided for each unit. Sales are under registration rights for the land and under VAT for the construction.

This well-designed new neighborhood is peacefully immersed in a Natura 2000 area on the Kinsendael plateau, giving the feeling of living in the countryside!